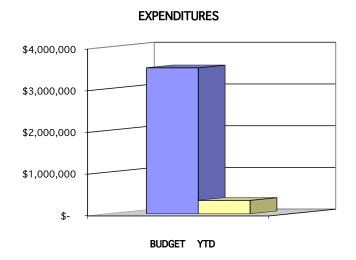

#### 7.0 CONSENT AGENDA

- 7.01 Approval of Minutes-Prior Meetings
  - a. Regular Meeting Minutes of September 11, 2017
  - b. Special Meeting Minutes of September 18, 2017
  - c. Regular Meeting Minutes of September 25, 2017
- 7.02 Disbursements Resolution
  - a. Disbursement Listing for October 10, 2017 FY 2017-18
- 7.03 Acceptance of Financial Reports
  - a. Detail Balance Sheet as of August 31, 2017
  - b. Combined Revenue and Expense Report as of August 31, 2017
  - c. Investment Report as of August 31, 2017
  - d. Activity Fund Statements as of August 31, 2017
- 7.04 Acceptance of Recommendations: Human Resources Report
  - a. Certified Contracts
  - b. Certified Temporary Contracts
  - c. ESP Contract
  - d. ESP Resignation
  - e. CAMEO Retirement
  - f. Certified Lane Changes
- 7.05 Approval to Destroy 18 Month Old or Older Closed Session Recordings