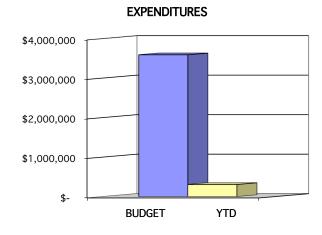

#### 7.0 CONSENT AGENDA

- 7.01 Approval of Minutes-Prior Meetings
  - a. Regular Meeting Minutes of September 11, 2017
  - b. Special Meeting Minutes of September 18, 2017
  - c. Regular Meeting Minutes of September 25, 2017
- 7.02 Disbursements Resolution
  - a. Disbursement Listing for October 10, 2017 FY 2017-18
- 7.03 Acceptance of Financial Reports
  - a. Detail Balance Sheet as of August 31, 2017
  - b. Combined Revenue and Expense Report as of August 31, 2017
  - c. Investment Report as of August 31, 2017
  - d. Activity Fund Statements as of August 31, 2017
- 7.04 Acceptance of Recommendations: Human Resources Report
  - a. Certified Contracts
  - b. Certified Temporary Contracts
  - c. ESP Contract
  - d. ESP Resignation
  - e. CAMEO Retirement
  - f. Certified Lane Changes
- 7.05 Approval to Destroy 18 Month Old or Older Closed Session Recordings