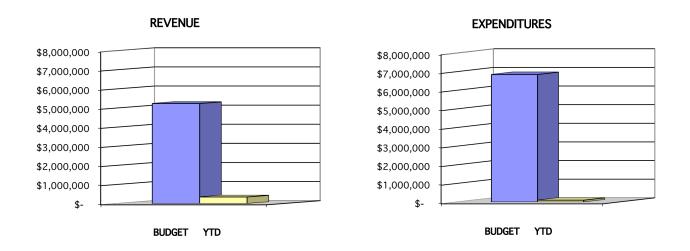

#### 7.0 CONSENT AGENDA

- 7.01 Approval of Minutes-Prior Meetings
  - a. Regular Meeting Minutes of September 11, 2017
  - b. Special Meeting Minutes of September 18, 2017
  - c. Regular Meeting Minutes of September 25, 2017
- 7.02 Disbursements Resolution
  - a. Disbursement Listing for October 10, 2017 FY 2017-18
- 7.03 Acceptance of Financial Reports
  - a. Detail Balance Sheet as of August 31, 2017
  - b. Combined Revenue and Expense Report as of August 31, 2017
  - c. Investment Report as of August 31, 2017
  - d. Activity Fund Statements as of August 31, 2017
- 7.04 Acceptance of Recommendations: Human Resources Report
  - a. Certified Contracts
  - b. Certified Temporary Contracts
  - c. ESP Contract
  - d. ESP Resignation
  - e. CAMEO Retirement
  - f. Certified Lane Changes
- 7.05 Approval to Destroy 18 Month Old or Older Closed Session Recordings