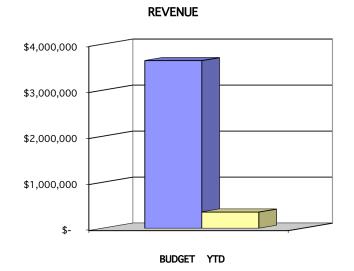

#### 7.0 CONSENT AGENDA

- 7.01 Approval of Minutes-Prior Meetings
  - a. Regular Meeting Minutes of September 11, 2017
  - b. Special Meeting Minutes of September 18, 2017
  - c. Regular Meeting Minutes of September 25, 2017
- 7.02 Disbursements Resolution
  - a. Disbursement Listing for October 10, 2017 FY 2017-18
- 7.03 Acceptance of Financial Reports
  - a. Detail Balance Sheet as of August 31, 2017
  - b. Combined Revenue and Expense Report as of August 31, 2017
  - c. Investment Report as of August 31, 2017
  - d. Activity Fund Statements as of August 31, 2017
- 7.04 Acceptance of Recommendations: Human Resources Report
  - a. Certified Contracts
  - b. Certified Temporary Contracts
  - c. ESP Contract
  - d. ESP Resignation
  - e. CAMEO Retirement
  - f. Certified Lane Changes
- 7.05 Approval to Destroy 18 Month Old or Older Closed Session Recordings