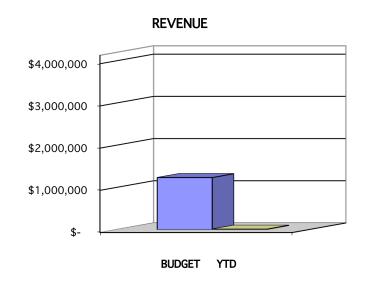

#### 7.0 CONSENT AGENDA

- 7.01 Approval of Minutes-Prior Meetings
  - a. Regular Meeting Minutes of September 11, 2017
  - b. Special Meeting Minutes of September 18, 2017
  - c. Regular Meeting Minutes of September 25, 2017
- 7.02 Disbursements Resolution
  - a. Disbursement Listing for October 10, 2017 FY 2017-18
- 7.03 Acceptance of Financial Reports
  - a. Detail Balance Sheet as of August 31, 2017
  - b. Combined Revenue and Expense Report as of August 31, 2017
  - c. Investment Report as of August 31, 2017
  - d. Activity Fund Statements as of August 31, 2017
- 7.04 Acceptance of Recommendations: Human Resources Report
  - a. Certified Contracts
  - b. Certified Temporary Contracts
  - c. ESP Contract
  - d. ESP Resignation
  - e. CAMEO Retirement
  - f. Certified Lane Changes
- 7.05 Approval to Destroy 18 Month Old or Older Closed Session Recordings