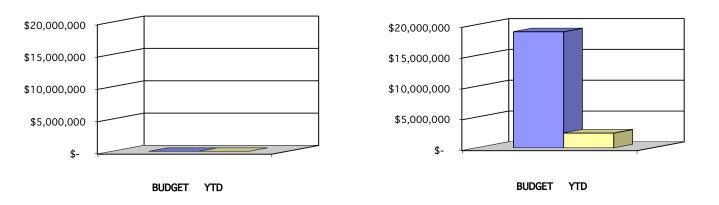

0,991          | \$<br>1,358,916  | 16.63% |
| Supplies                  | 425,000          | -               | -                      | 425,000          | 0.00%  |
| Equipment                 | -                | -               | -                      | -                | 0.00%  |
| Capital Outlay            | 16,802,330       | 796,285         | 2,151,392              | 14,650,938       | 12.80% |
| Contingency/Other         | -                | -               | -                      | -                | 0.00%  |
| TOTAL EXPENDITURES        | \$<br>18,857,237 | \$<br>944,050   | \$<br>2,422,383        | \$<br>16,434,854 | 12.85% |
| Revenue Over Expenditures | (18,857,237)     | (944,050)       | (2,422,383)            |                  |        |

**REVENUE** 

## **EXPENDITURE**



The above Revenue and Expense Budget and YTD figures exclude "Other Financing Sources (Uses)."

# COMMUNITY CONSOLIDATED SCHOOL DISTRICT 59 STATEMENT OF REVENUES AND EXPENDITURES TRANSPORTATION FUND AUGUST 2017

|                           | Budget          | Month<br>Actual | Year to Date<br>Actual | Remaining       | YTD % |
|---------------------------|-----------------|-----------------|------------------------|-----------------|-------|
| Revenue                   |                 |                 |                        |                 |       |
| Local                     | \$<br>3,506,305 | \$<br>340,675   | \$<br>345,622          | \$<br>3,160,683 | 9.86% |
| State                     | 1,728,982       | -               | -                      | 1,728,982       | 0.00% |
|