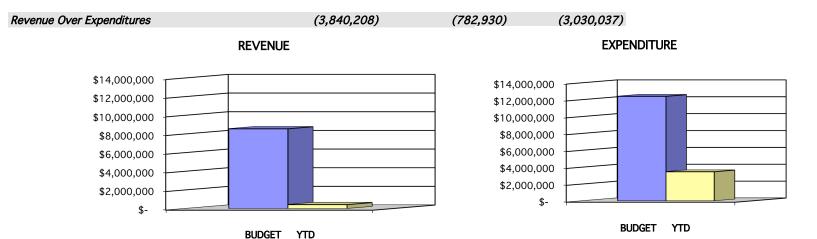

| Purchased Services |                    | 1,181,061        | 120,991         | 299,691                | 881,370         | 25.37% |
| Supplies           |                    | 1,643,441        | 142,025         | 254,136                | 1,389,305       | 15.46% |
| Capital Outlay     |                    | 4,081,943        | 495,444         | 2,222,065              | 1,859,878       | 54.44% |
| Other              |                    | 155,000          | -               | 180                    | 154,820         | 0.12%  |
| Equipment          |                    | 18,000           | 2,734           | 2,734                  | 15,266          | 15.19% |
|                    | TOTAL EXPENDITURES | \$<br>12,397,436 | \$<br>1,209,524 | \$<br>3,461,382        | \$<br>8,936,054 | 27.92% |



# COMMUNITY CONSOLIDATED SCHOOL DISTRICT 59 STATEMENT OF REVENUES AND EXPENDITURES CAPITAL PROJECT FUNDS AUGUST 2017

|                           | Budget           | Month<br>Actual | Year to Date<br>Actual | Remaining        | YTD %  |
|---------------------------|------------------|-----------------|------------------------|------------------|--------|
| Revenue                   |                  |                 |                        |                  |        |
| Interest on Investment    | \$<br>-          | \$<br>-         | \$<br>-                | \$<br>-          | 0.00%  |
| TOTAL REVENUE             | \$<br>-          | \$<br>-         | \$<br>-                | \$<br>-          | 0.00%  |
| Expenditures              |                  |                 |