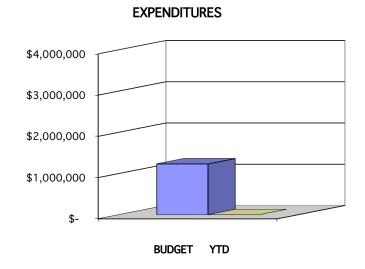

#### 7.0 CONSENT AGENDA

- 7.01 Approval of Minutes-Prior Meetings
  - a. Regular Meeting Minutes of September 11, 2017
  - b. Special Meeting Minutes of September 18, 2017
  - c. Regular Meeting Minutes of September 25, 2017
- 7.02 Disbursements Resolution
  - a. Disbursement Listing for October 10, 2017 FY 2017-18
- 7.03 Acceptance of Financial Reports
  - a. Detail Balance Sheet as of August 31, 2017
  - b. Combined Revenue and Expense Report as of August 31, 2017
  - c. Investment Report as of August 31, 2017
  - d. Activity Fund Statements as of August 31, 2017
- 7.04 Acceptance of Recommendations: Human Resources Report
  - a. Certified Contracts
  - b. Certified Temporary Contracts
  - c. ESP Contract
  - d. ESP Resignation
  - e. CAMEO Retirement
  - f. Certified Lane Changes
- 7.05 Approval to Destroy 18 Month Old or Older Closed Session Recordings