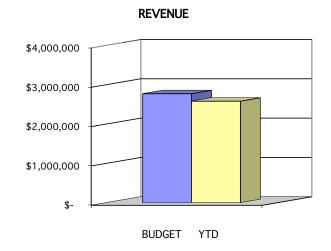

5% |
|             | TOTAL REVENUE      | \$<br>2,771,074 | \$<br>275,804   | \$<br>2,581,168        | \$<br>189,906 | 93.15% |
| Expenditure | es                 |                 |                 |                        |               |        |
| Benefits    |                    | \$<br>3,407,604 | \$<br>368,375   | \$<br>2,949,672        | \$<br>457,932 | 86.56% |
| Other       |                    | 20,000          | -               | -                      | 20,000        | 0.00%  |
|             | TOTAL EXPENDITURES | \$<br>3,427,604 | \$<br>368,375   | \$<br>2,949,672        | \$<br>477,932 | 86.06% |
| Povonuo Ou  | or Evnandituras    | (GEG 520)       | (02 571)        | (269 504)              |               |        |

Revenue Over Expenditures (656,530) (92,571) (368,504)





### COMMUNITY CONSOLIDATED SCHOOL DISTRICT 59 STATEMENT OF REVENUES AND EXPENDITURES CAPITAL PROJECT FUNDS MAY 2019

|                           | Budget          | Month<br>Actual | Year to Date<br>Actual | Remaining       | YTD %  |
|---------------------------|-----------------|-----------------|------------------------|-----------------|--------|
| Revenue                   |                 |                 |                        |                 |        |
| Interest on Investment    | \$<br>-         | \$<br>-         | \$<br>-                | \$<br>-         | 0.00%  |
| TOTAL REVENUE             | \$<br>-         | \$<br>-         | \$<br>-                | \$<br>-         | 0.00%  |
| Expenditures              |                 |                 |