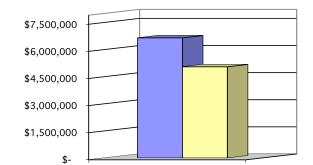

$<br>13,554    | \$<br>149,833          | \$<br>86,784    | 63.32%  |
| Benefits           | 35,247          | 3,230           | 30,435                 | 4,812           | 86.35%  |
| Purchased Services | 6,159,323       | 77,934          | 4,666,973              | 1,492,350       | 75.77%  |
| Supplies           | 197,980         | 10,000          | 200,704                | (2,724)         | 101.38% |
| Other              | 15,281          | -               | 408                    | 14,873          | 2.67%   |
| Equipment          | <br>5,000       |                 |                        | 5,000           | 0.00%   |
| TOTAL EXPENDITURES | \$<br>6,649,448 | \$<br>104,718   | \$<br>5,048,353        | \$<br>1,601,095 | 75.92%  |

Revenue Over Expenditures (426,517) 439,421 (452,109)





BUDGET YTD

**EXPENDITURES** 

### COMMUNITY CONSOLIDATED SCHOOL DISTRICT 59 STATEMENT OF REVENUES AND EXPENDITURES ILLINOIS MUNICIPAL RETIREMENT/SOCIAL SECURITY FUND MAY 2019

|             |                    | Budget          | Month<br>Actual | Year to Date<br>Actual | Remaining     | YTD %  |
|-------------|--------------------|-----------------|-----------------|------------------------|---------------|--------|
| Revenue     |                    |                 |                 |                        |               |        |
| Local       |                    | \$<br>2,771,074 | \$<br>275,804   | \$<br>2,581,168        | \$<br>189,906 | 93.15% |
|             | TOTAL REVENUE      | \$<br>2,771,074 | \$<br>275,804   | \$<br>2,581,168        | \$<br>189,906 | 93.15% |
| Expe