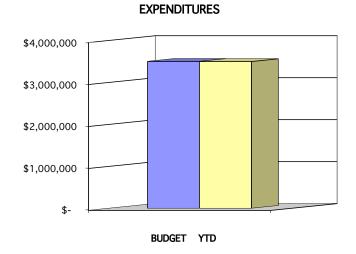

| \$<br>3,591,055 | \$<br>15,531    | \$<br>2,287,562        | \$<br>1,303,493 | 63.70%  |
| Expenditures           |                 |                 |                        |                 |         |
| Bond Interest Payment  | \$<br>547,450   | \$<br>-         | \$<br>547,450          | \$<br>-         | 100.00% |
| Bond Principal Payment | 2,950,000       | -               | 2,950,000              | -               | 100.00% |
| Bank Fees              | 3,500           | -               | 950                    | 2,550           | 27.14%  |
| TOTAL EXPENDITURES     | \$<br>3,500,950 | \$<br><u>-</u>  | \$<br>3,498,400        | \$<br>2,550     | 99.93%  |

| Revenue Over Expenditures | 90,105 | 15,531 | (1,210,838) |
|---------------------------|--------|--------|-------------|





### COMMUNITY CONSOLIDATED SCHOOL DISTRICT 59 STATEMENT OF REVENUES AND EXPENDITURES TRANSPORTATION FUND MAY 2019

|                    | Budget          | Month<br>Actual | Year to Date<br>Actual | Remaining       | YTD %   |
|--------------------|-----------------|-----------------|------------------------|-----------------|---------|
| Revenue            |                 |                 |                        |                 |         |
| Local              | \$<br>4,457,050 | \$<br>16,677    | \$<br>2,438,868        | \$<br>2,018,182 | 54.72%  |
| State              | <br>1,765,881   | 527,462         | 2,157,376              | (391,495)       | 122.17% |
| TOTAL REVENUE      | \$<br>6,222,931 | \$<br>544,139   | \$<br>4,596,244        | \$<br>1,626,687 | 73.86%  |
| Expenditu