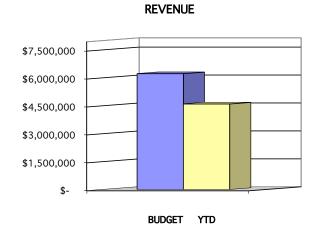

\$<br>13,554    | \$<br>149,833          | \$<br>86,784    | 63.32%  |
| Benefits           | 35,247          | 3,230           | 30,435                 | 4,812           | 86.35%  |
| Purchased Services | 6,159,323       | 77,934          | 4,666,973              | 1,492,350       | 75.77%  |
| Supplies           | 197,980         | 10,000          | 200,704                | (2,724)         | 101.38% |
| Other              | 15,281          | -               | 408                    | 14,873          | 2.67%   |
| Equipment          | <br>5,000       |                 |                        | 5,000           | 0.00%   |
| TOTAL EXPENDITURES | \$<br>6,649,448 | \$<br>104,718   | \$<br>5,048,353        | \$<br>1,601,095 | 75.92%  |

Revenue Over Expenditures (426,517) 439,421 (452,109)





BUDGET YTD

**EXPENDITURES** 

### COMMUNITY CONSOLIDATED SCHOOL DISTRICT 59 STATEMENT OF REVENUES AND EXPENDITURES ILLINOIS MUNICIPAL RETIREMENT/SOCIAL SECURITY FUND MAY 2019

|             |                    | Budget          | Month<br>Actual | Year to Date<br>Actual | Remaining     | YTD %  |
|-------------|--------------------|-----------------|-----------------|------------------------|---------------|--------|
| Revenue     |                    |                 |                 |                        |               |        |
| Local       |                    | \$<br>2,771,074 | \$<br>275,804   | \$<br>2,581,168        | \$<br>189,906 | 93.15% |
|             | TOTAL REVENUE      | \$<br>2,771,074 | \$<br>275,804   | \$<br>2,581,168        | \$<br>189,906 | 93.15% |
| Ex