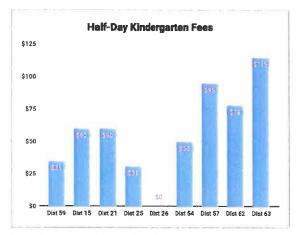

## **Historical Instructional Materials Fees**

|                 | 2002/03<br>through<br>2005/06 | 2006/07<br>through<br>2009/10 | 2010/11<br>through<br>2011/12 | 2012/13 | 2013/14<br>through<br>2015/16 | 2016/17 | 2017/18 | 2018/19<br>through<br>2019/20 | Proposed 2020/21 |
|-----------------|-------------------------------|-------------------------------|-------------------------------|---------|-------------------------------|---------|---------|-------------------------------|------------------|
| Half-Day K      | \$20.00                       | \$25.00                       | \$30.00                       | \$32.00 | \$35.00                       | \$0     | \$0     | \$35.00                       | \$35.00          |
| Full-Day<br>K-5 | \$40.00                       | \$45.00                       | \$50.00                       | \$53.00 | \$55.00                       | \$0     | \$0     | \$55.00                       | \$55.00          |
| Grades 6-8      | \$40.00                       | \$45.00                       | \$50.00                       | \$63.00 | \$65.00                       | \$0     | \$0     | \$65.00                       | \$65.00          |

<u>WHEREAS</u>, the Administration has recommended the Instructional Materials Fees be maintained for the 2020/21 school year to cover a portion of the cost of instructional materials and supplies;

<u>BE IT RESOLVED THAT</u> on the 9th day of December, 2019, the Community Consolidated School Board of Education maintain a \$35 Instructional Materials Fee for half-day kindergarten students, a \$55 Instructional Materials Fee for full-day kindergarten through fifth grade students, and a \$65 Instructional Materials Fee for sixth through eighth grade students.

## Fee Comparison 2019-2020

| Required Fees                                                    | Dist 59        | Dist 15 | Dist 21 | Dist 25 | Dist 26                                | Dist 54                                                                              | Dist 57                                  | Dist 62 | Dist 63 |
|------------------------------------------------------------------|----------------|---------|---------|---------|----------------------------------------|--------------------------------------------------------------------------------------|------------------------------------------|---------|---------|
| Half-Day Kindergarten<br>Material/instruction Fee<br>(Basic)     | \$35           | \$60    | \$60    | \$31    | \$0                                    | \$50                                                                                 | \$95                                     | \$78    | \$75    |
| Tech Fee/Universal<br>Activity Fee                               | -              | -       | -       |         | -                                      | -                                                                                    | -                                        | -       | \$40    |
| TOTAL                                                            | \$35           | \$60    | \$60    | \$31    | \$0                                    | \$50                                                                                 | \$95                                     | \$78    | \$115   |
| Full Day K and Elementary<br>Material/Instruction Fee<br>(Basic) | \$55           | \$120   | \$90    | \$55    | \$125                                  | \$50                                                                                 | \$115                                    | \$84    | \$100   |
| Tech Fee/Universal<br>Activity Fee                               | •              | -       | -       | -       | \$50                                   | -                                                                                    |                                          | -       | \$40    |
| TOTAL                                                            | \$55           | \$120   | \$90    | \$55    | \$175                                  | \$50                                                                                 | \$115                                    | \$84    | \$140   |
| Junior High<br>Material/Instruction Fee<br>(Basic)               | \$65           | \$135   | \$105   | \$78    | \$155                                  | \$50                                                                                 | \$125                                    | \$131   | \$120   |
| Tech Fee/Universal<br>Activity Fee                               | -              |         | \$25    | \$30    | \$50                                   | -                                                                                    |                                          | \$30    | \$60    |
| Total                                                            | \$65           | \$135   | \$130   | \$108   | \$205                                  | \$50                                                                                 | \$125                                    | \$161   | \$180   |
| Hypothetical Family of<br>Three Children, Full Day<br>K, 3, 8    | \$1 <b>7</b> 5 | \$375   | \$310   | \$218   | \$555                                  | \$150                                                                                | \$355                                    | \$329   | \$460   |
| Late Fees or Discounts                                           |                |         |         |         | Fees increase<br>\$25 after May<br>1st | Late fee of \$15<br>after Nov 1st,<br>\$25 after Feb<br>1st, \$35 after<br>April 1st | Fees increase<br>\$25 after June<br>15th |         |         |