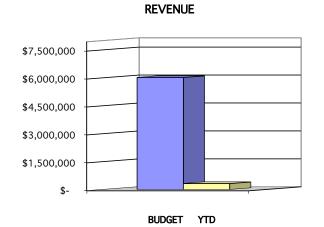

5   | \$<br>6,529     | \$<br>18,442           | \$<br>226,603   | 7.53%  |
| Benefits           | 35,036          | 1,781           | 5,841                  | 29,195          | 16.67% |
| Purchased Services | 6,194,277       | 367,708         | 386,423                | 5,807,854       | 6.24%  |
| Supplies           | 267,980         | 12,872          | 14,605                 | 253,375         | 5.45%  |
| Other              | 15,281          | -               | -                      | 15,281          | 0.00%  |
| Equipment          | 5,000           |                 | -                      | 5,000           | 0.00%  |
| TOTAL EXPENDITURES | \$<br>6,762,619 | \$<br>388,890   | \$<br>425,311          | \$<br>6,337,308 | 6.29%  |

Revenue Over Expenditures (742,631) (374,989) (102,047)







### COMMUNITY CONSOLIDATED SCHOOL DISTRICT 59 STATEMENT OF REVENUES AND EXPENDITURES ILLINOIS MUNICIPAL RETIREMENT/SOCIAL SECURITY FUND SEPTEMBER 2019

|              |                    | Budget          | Month<br>Actual | `  | Year to Date<br>Actual | Remaining       | YTD %  |
|--------------|--------------------|-----------------|-----------------|----|------------------------|-----------------|--------|
| Revenue      |                    |                 |                 |    |                        |                 |        |
| Local        |                    | \$<br>3,866,440 | \$<br>9,286     | \$ | 268,319                | \$<br>3,598,121 | 6.94%  |
|              | TOTAL REVENUE      | \$<br>3,866,440 | \$<br>9,286     | \$ | 268,319                | \$<br>3,598,12