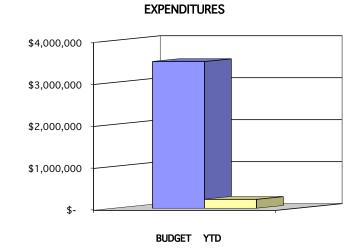

| 310,702                | \$ | 3,280,626 | 8.65%  |
| Expenditures           |    |           |    |                 |    |                        |    |           |        |
| Bond Interest Payment  | \$ | 430,550   |    |                 | \$ | 215,275                | \$ | 215,275   | 50.00% |
| Bond Principal Payment |    | 3,065,000 |    | -               |    | -                      |    | 3,065,000 | 0.00%  |
| Bank Fees              |    | 2,550     |    | -               |    | -                      |    | 2,550     | 0.00%  |
| TOTAL EXPENDITURES     | \$ | 3,498,100 | \$ | _               | \$ | 215,275                | \$ | 3,282,825 | 6.15%  |

| Revenue Over Expenditures | 93,228 | 11,308 | <i>95,427</i> |
|---------------------------|--------|--------|---------------|





### COMMUNITY CONSOLIDATED SCHOOL DISTRICT 59 STATEMENT OF REVENUES AND EXPENDITURES TRANSPORTATION FUND SEPTEMBER 2019

|                    | Budget          | Month<br>Actual | Year to Date<br>Actual | Remaining       | YTD %  |
|--------------------|-----------------|-----------------|------------------------|-----------------|--------|
| Revenue            |                 |                 |                        |                 |        |
| Local              | \$<br>3,796,388 | \$<br>13,901    | \$<br>323,264          | \$<br>3,473,124 | 8.52%  |
| State              | 2,223,600       |                 | -                      | 2,223,600       | 0.00%  |
| TOTAL REVENUE      | \$<br>6,019,988 | \$<br>13,901    | \$<br>323,264          | \$<br>5,696,724 | 5.37%  |
| Expenditu