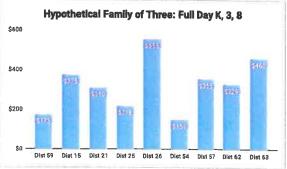

## Fee Comparison 2019-2020

| Required Fees                                                    | Dist 59        | Dist 15 | Dist 21 | Dist 25 | Dist 26                                | Dist 54                                                                              | Dist 57                                  | Dist 62 | Dist 63 |
|------------------------------------------------------------------|----------------|---------|---------|---------|----------------------------------------|--------------------------------------------------------------------------------------|------------------------------------------|---------|---------|
| Half-Day Kindergarten<br>Material/instruction Fee<br>(Basic)     | \$35           | \$60    | \$60    | \$31    | \$0                                    | \$50                                                                                 | \$95                                     | \$78    | \$75    |
| Tech Fee/Universal<br>Activity Fee                               | -              | -       | -       |         | -                                      | -                                                                                    | -                                        | -       | \$40    |
| TOTAL                                                            | \$35           | \$60    | \$60    | \$31    | \$0                                    | \$50                                                                                 | \$95                                     | \$78    | \$115   |
| Full Day K and Elementary<br>Material/Instruction Fee<br>(Basic) | \$55           | \$120   | \$90    | \$55    | \$125                                  | \$50                                                                                 | \$115                                    | \$84    | \$100   |
| Tech Fee/Universal<br>Activity Fee                               | •              | -       | -       | -       | \$50                                   | -                                                                                    |                                          | -       | \$40    |
| TOTAL                                                            | \$55           | \$120   | \$90    | \$55    | \$175                                  | \$50                                                                                 | \$115                                    | \$84    | \$140   |
| Junior High<br>Material/Instruction Fee<br>(Basic)               | \$65           | \$135   | \$105   | \$78    | \$155                                  | \$50                                                                                 | \$125                                    | \$131   | \$120   |
| Tech Fee/Universal<br>Activity Fee                               | -              |         | \$25    | \$30    | \$50                                   | -                                                                                    |                                          | \$30    | \$60    |
| Total                                                            | \$65           | \$135   | \$130   | \$108   | \$205                                  | \$50                                                                                 | \$125                                    | \$161   | \$180   |
| Hypothetical Family of<br>Three Children, Full Day<br>K, 3, 8    | \$1 <b>7</b> 5 | \$375   | \$310   | \$218   | \$555                                  | \$150                                                                                | \$355                                    | \$329   | \$460   |
| Late Fees or Discounts                                           |                |         |         |         | Fees increase<br>\$25 after May<br>1st | Late fee of \$15<br>after Nov 1st,<br>\$25 after Feb<br>1st, \$35 after<br>April 1st | Fees increase<br>\$25 after June<br>15th |         |         |