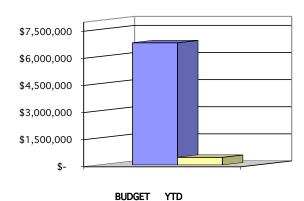

<u>BE IT RESOLVED THAT</u> on the 12th day of November 2019, the Community Consolidated School District 59 Board of Education approve the Consent Agenda as presented/amended:

- 7.01 Approval of Minutes-Prior Meetings
  - a. Regular Meeting Minutes of October 15, 2019
  - b. Closed Meeting Minutes of October 15, 2019
- 7.02 Disbursements Resolution
  - a. Disbursement Listing for 19-20
- 7.03 Acceptance of Financial Reports Reports
  - a. Detail Balance Sheet as of September 30, 2019
  - b. Combined Revenue and Expense Report as of September 30, 2019
  - c. Investment Report as of September 30, 2019
  - d. Activity Fund Statements as of September 30, 2019
- 7.04 Acceptance of Recommendations: Human Resources Report
  - a. Non-Negotiated Contract
  - b. Certified Contracts