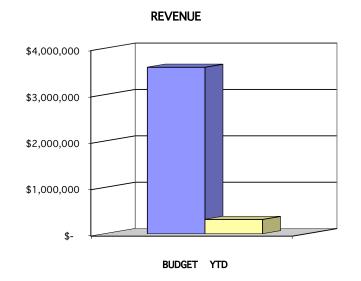

$ | 310,702                | \$ | 3,280,626 | 8.65%  |
| Expenditures           |    |           |    |                 |    |                        |    |           |        |
| Bond Interest Payment  | \$ | 430,550   |    |                 | \$ | 215,275                | \$ | 215,275   | 50.00% |
| Bond Principal Payment |    | 3,065,000 |    | -               |    | -                      |    | 3,065,000 | 0.00%  |
| Bank Fees              |    | 2,550     |    | -               |    | -                      |    | 2,550     | 0.00%  |
| TOTAL EXPENDITURES     | \$ | 3,498,100 | \$ | _               | \$ | 215,275                | \$ | 3,282,825 | 6.15%  |

| Revenue Over Expenditures | 93,228 | 11,308 | <i>95,427</i> |
|---------------------------|--------|--------|---------------|





### COMMUNITY CONSOLIDATED SCHOOL DISTRICT 59 STATEMENT OF REVENUES AND EXPENDITURES TRANSPORTATION FUND SEPTEMBER 2019

|                    | Budget          | Month<br>Actual | Year to Date<br>Actual | Remaining       | YTD %  |
|--------------------|-----------------|-----------------|------------------------|-----------------|--------|
| Revenue            |                 |                 |                        |                 |        |
| Local              | \$<br>3,796,388 | \$<br>13,901    | \$<br>323,264          | \$<br>3,473,124 | 8.52%  |
| State              | 2,223,600       |                 | -                      | 2,223,600       | 0.00%  |
| TOTAL REVENUE      | \$<br>6,019,988 | \$<br>13,901    | \$<br>323,264          | \$<br>5,696,724 | 5.37%  |
| Expendi