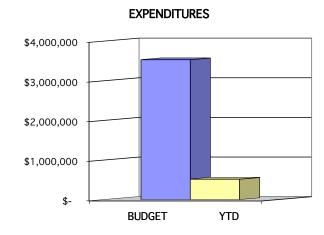

<u>BE IT RESOLVED THAT</u> on the 12th day of November 2019, the Community Consolidated School District 59 Board of Education approve the Consent Agenda as presented/amended:

- 7.01 Approval of Minutes-Prior Meetings
  - a. Regular Meeting Minutes of October 15, 2019
  - b. Closed Meeting Minutes of October 15, 2019
- 7.02 Disbursements Resolution
  - a. Disbursement Listing for 19-20
- 7.03 Acceptance of Financial Reports Reports
  - a. Detail Balance Sheet as of September 30, 2019
  - b. Combined Revenue and Expense Report as of September 30, 2019
  - c. Investment Report as of September 30, 2019
  - d. Activity Fund Statements as of September 30, 2019
- 7.04 Acceptance of Recommendations: Human Resources Report
  - a. Non-Negotiated Contract
  - b. Certified Contracts