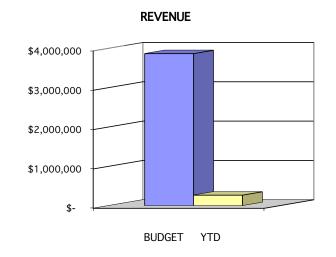

<u>BE IT RESOLVED THAT</u> on the 12th day of November 2019, the Community Consolidated School District 59 Board of Education approve the Consent Agenda as presented/amended:

- 7.01 Approval of Minutes-Prior Meetings
  - a. Regular Meeting Minutes of October 15, 2019
  - b. Closed Meeting Minutes of October 15, 2019
- 7.02 Disbursements Resolution
  - a. Disbursement Listing for 19-20
- 7.03 Acceptance of Financial Reports Reports
  - a. Detail Balance Sheet as of September 30, 2019
  - b. Combined Revenue and Expense Report as of September 30, 2019
  - c. Investment Report as of September 30, 2019
  - d. Activity Fund Statements as of September 30, 2019
- 7.04 Acceptance of Recommendations: Human Resources Report
  - a. Non-Negotiated Contract
  - b. Certified Contracts