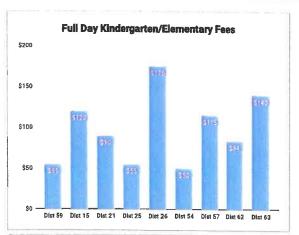

## **Historical Instructional Materials Fees**

|                 | 2002/03<br>through<br>2005/06 | 2006/07<br>through<br>2009/10 | 2010/11<br>through<br>2011/12 | 2012/13 | 2013/14<br>through<br>2015/16 | 2016/17 | 2017/18 | 2018/19<br>through<br>2019/20 | Proposed 2020/21 |
|-----------------|-------------------------------|-------------------------------|-------------------------------|---------|-------------------------------|---------|---------|-------------------------------|------------------|
| Half-Day K      | \$20.00                       | \$25.00                       | \$30.00                       | \$32.00 | \$35.00                       | \$0     | \$0     | \$35.00                       | \$35.00          |
| Full-Day<br>K-5 | \$40.00                       | \$45.00                       | \$50.00                       | \$53.00 | \$55.00                       | \$0     | \$0     | \$55.00                       | \$55.00          |
| Grades 6-8      | \$40.00                       | \$45.00                       | \$50.00                       | \$63.00 | \$65.00                       | \$0     | \$0     | \$65.00                       | \$65.00          |

<u>WHEREAS</u>, the Administration has recommended the Instructional Materials Fees be maintained for the 2020/21 school year to cover a portion of the cost of instructional materials and supplies;

<u>BE IT RESOLVED THAT</u> on the 9th day of December, 2019, the Community Consolidated School Board of Education maintain a \$35 Instructional Materials Fee for half-day kindergarten students, a \$55 Instructional Materials Fee for full-day kindergarten through fifth grade students, and a \$65 Instructional Materials Fee for sixth through eighth grade students.

## Fee Comparison 2019-2020

| Required Fees                                                    | Dist 59        | Dist 15 | Dist 21 | Dist 25 | Dist 26                                | Dist 54                                                                              | Dist 57                                  | Dist 62 | Dist 63 |
|------------------------------------------------------------------|----------------|---------|---------|---------|----------------------------------------|--------------------------------------------------------------------------------------|------------------------------------------|---------|---------|
| Half-Day Kindergarten<br>Material/instruction Fee<br>(Basic)     | \$35           | \$60    | \$60    | \$31    | \$0                                    | \$50                                                                                 | \$95                                     | \$78    | \$75    |
| Tech Fee/Universal<br>Activity Fee                               | -              | -       | -       |         | -                                      | -                                                                                    | -                                        | -       | \$40    |
| TOTAL                                                            | \$35           | \$60    | \$60    | \$31    | \$0                                    | \$50                                                                                 | \$95                                     | \$78    | \$115   |
| Full Day K and Elementary<br>Material/Instruction Fee<br>(Basic) | \$55           | \$120   | \$90    | \$55    | \$125                                  | \$50                                                                                 | \$115                                    | \$84    | \$100   |
| Tech Fee/Universal<br>Activity Fee                               | •              | -       | -       | -       | \$50                                   | -                                                                                    |                                          | -       | \$40    |
| TOTAL                                                            | \$55           | \$120   | \$90    | \$55    | \$175                                  | \$50                                                                                 | \$115                                    | \$84    | \$140   |
| Junior High<br>Material/Instruction Fee<br>(Basic)               | \$65           | \$135   | \$105   | \$78    | \$155                                  | \$50                                                                                 | \$125                                    | \$131   | \$120   |
| Tech Fee/Universal<br>Activity Fee                               | -              |         | \$25    | \$30    | \$50                                   | -                                                                                    |                                          | \$30    | \$60    |
| Total                                                            | \$65           | \$135   | \$130   | \$108   | \$205                                  | \$50                                                                                 | \$125                                    | \$161   | \$180   |
| Hypothetical Family of<br>Three Children, Full Day<br>K, 3, 8    | \$1 <b>7</b> 5 | \$375   | \$310   | \$218   | \$555                                  | \$150                                                                                | \$355                                    | \$329   | \$460   |
| Late Fees or Discounts                                           |                |         |         |         | Fees increase<br>\$25 after May<br>1st | Late fee of \$15<br>after Nov 1st,<br>\$25 after Feb<br>1st, \$35 after<br>April 1st | Fees increase<br>\$25 after June<br>15th |         |         |