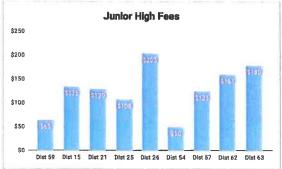

## Fee Comparison 2019-2020

| Required Fees                                                    | Dist 59        | Dist 15 | Dist 21 | Dist 25 | Dist 26                                | Dist 54                                                                              | Dist 57                                  | Dist 62 | Dist 63 |
|------------------------------------------------------------------|----------------|---------|---------|---------|----------------------------------------|--------------------------------------------------------------------------------------|------------------------------------------|---------|---------|
| Half-Day Kindergarten<br>Material/instruction Fee<br>(Basic)     | \$35           | \$60    | \$60    | \$31    | \$0                                    | \$50                                                                                 | \$95                                     | \$78    | \$75    |
| Tech Fee/Universal<br>Activity Fee                               | -              | -       | -       |         | -                                      | -                                                                                    | -                                        | -       | \$40    |
| TOTAL                                                            | \$35           | \$60    | \$60    | \$31    | \$0                                    | \$50                                                                                 | \$95                                     | \$78    | \$115   |
| Full Day K and Elementary<br>Material/Instruction Fee<br>(Basic) | \$55           | \$120   | \$90    | \$55    | \$125                                  | \$50                                                                                 | \$115                                    | \$84    | \$100   |
| Tech Fee/Universal<br>Activity Fee                               | •              | -       | -       | -       | \$50                                   | -                                                                                    |                                          | -       | \$40    |
| TOTAL                                                            | \$55           | \$120   | \$90    | \$55    | \$175                                  | \$50                                                                                 | \$115                                    | \$84    | \$140   |
| Junior High<br>Material/Instruction Fee<br>(Basic)               | \$65           | \$135   | \$105   | \$78    | \$155                                  | \$50                                                                                 | \$125                                    | \$131   | \$120   |
| Tech Fee/Universal<br>Activity Fee                               | -              |         | \$25    | \$30    | \$50                                   | -                                                                                    |                                          | \$30    | \$60    |
| Total                                                            | \$65           | \$135   | \$130   | \$108   | \$205                                  | \$50                                                                                 | \$125                                    | \$161   | \$180   |
| Hypothetical Family of<br>Three Children, Full Day<br>K, 3, 8    | \$1 <b>7</b> 5 | \$375   | \$310   | \$218   | \$555                                  | \$150                                                                                | \$355                                    | \$329   | \$460   |
| Late Fees or Discounts                                           |                |         |         |         | Fees increase<br>\$25 after May<br>1st | Late fee of \$15<br>after Nov 1st,<br>\$25 after Feb<br>1st, \$35 after<br>April 1st | Fees increase<br>\$25 after June<br>15th |         |         |