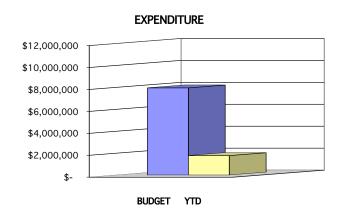

|       | 1,509,694  | 141,474         | 368,266                | 1,141,428        | 24.39% |
| Capital Outlay                 |       | 322,000    | 16,070          | 80,350                 | 241,650          | 24.95% |
| Other                          |       | 155,000    | -               | -                      | 155,000          | 0.00%  |
| Equipment                      |       | 33,000     | 500             | 27,846                 | 5,154            | 84.38% |
| TOTAL EXPENDITUR               | ES \$ | 7,946,254  | \$<br>644,018   | \$<br>1,777,810        | \$<br>6,168,444  | 22.37% |
| Payanua Over Evnenditures      |       | 2 971 222  | (614 515)       | (1 182 767)            |                  |        |

Revenue Over Expenditures 3,871,333 (614,515) (1,182,767)





### COMMUNITY CONSOLIDATED SCHOOL DISTRICT 59 STATEMENT OF REVENUES AND EXPENDITURES DEBT SERVICE FUND SEPTEMBER 2019

|                        |    | Budget    |    | Month<br>Actual |    | Year to Date<br>Actual |    | Remaining | YTD %  |
|------------------------|----|-----------|----|-----------------|----|------------------------|----|-----------|--------|
| Revenue<br>Local       | \$ | 3,591,328 | \$ | 11,308          | \$ | 310,702                | \$ | 3,280,626 | 8.65%  |
| TOTAL REVENUE          | \$ | 3,591,328 | \$ | 11,308          | \$ | 310,702                | \$ | 3,280,626 | 8.65%  |
| Expenditures           |    |           |    |                 |    |                        |    |           |        |
| Bond Interest Payment  | \$ | 430,550   |    |