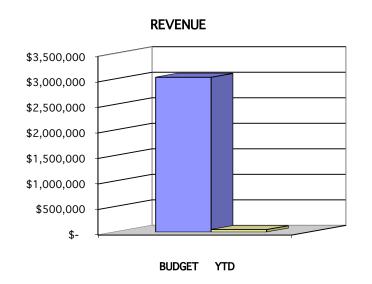

<u>BE IT RESOLVED THAT</u> on the 12th day of November 2019, the Community Consolidated School District 59 Board of Education approve the Consent Agenda as presented/amended:

- 7.01 Approval of Minutes-Prior Meetings
  - a. Regular Meeting Minutes of October 15, 2019
  - b. Closed Meeting Minutes of October 15, 2019
- 7.02 Disbursements Resolution
  - a. Disbursement Listing for 19-20
- 7.03 Acceptance of Financial Reports Reports
  - a. Detail Balance Sheet as of September 30, 2019
  - b. Combined Revenue and Expense Report as of September 30, 2019
  - c. Investment Report as of September 30, 2019
  - d. Activity Fund Statements as of September 30, 2019
- 7.04 Acceptance of Recommendations: Human Resources Report
  - a. Non-Negotiated Contract
  - b. Certified Contracts