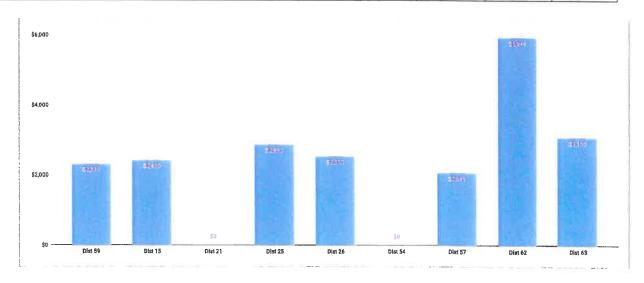

### Fee Comparison: Typically Developing Preschool Students

| Offers A Tuition<br>Based Typically<br>Developing Pre-K<br>Program<br>**Pees For 2019-20<br>Used For<br>Comparison | Dist 59                       | Dist 15                      | Dist 21                        | Dist 25             | Dist 26                  | Dist 54                        | Dist 57                                        | Dist 62               | Dist 63                  |
|--------------------------------------------------------------------------------------------------------------------|-------------------------------|------------------------------|--------------------------------|---------------------|--------------------------|--------------------------------|------------------------------------------------|-----------------------|--------------------------|
|                                                                                                                    | Yes                           | Yes                          |                                | Yes                 | Yes                      |                                | Yes                                            | Yes                   | Yes                      |
| Yes                                                                                                                | Four Day Program<br>10 months | Four Day Program<br>9 months | -                              | Four Day<br>Program | Four Day Program         | -                              | Four Day Program<br>9 months                   | Five Day Program      | Five Day Program         |
| No (The Program<br>Only Services SPED<br>Students)                                                                 | -                             |                              | Service Only<br>SPED Students. | -                   | -                        | Service Only<br>SPED Students. |                                                | -                     | -                        |
|                                                                                                                    |                               |                              |                                |                     |                          |                                |                                                | -                     |                          |
| Full Day                                                                                                           |                               |                              |                                | -                   | · ·                      | -                              | -                                              | Full Day              |                          |
| Half Day                                                                                                           | Half Day<br>(2 sessions)      | Half Day                     | -                              | Half Day            | Half Day<br>(2 sessions) | -                              | Half Day                                       | Half Day              | Half Day<br>(2 sessions) |
| Program Duration (Approximate Days)                                                                                | 140                           | 144                          |                                | 160                 | 133                      |                                | 144                                            | 240                   | 177                      |
|                                                                                                                    |                               |                              |                                |                     |                          |                                |                                                | 4-                    |                          |
| Program Tuition<br>Annually                                                                                        | \$2,330                       | \$2,430                      | -                              | \$2,880             | \$2,500                  |                                | \$1,930                                        | \$5,949<br>(Full Day) | \$3,050                  |
| Other Fees                                                                                                         | ,                             | *                            |                                | 5                   | \$50 Snack Fee           | *                              | \$100 Registration<br>Fee & \$55 Supply<br>Fee | 287                   | \$50 Registration<br>Fee |
| Total Program Cost<br>Annually                                                                                     | \$2,330                       | \$2,430                      | \$0                            | \$2,880             | \$2,550                  | \$0                            | \$2,085                                        | \$5,949               | \$3,100                  |