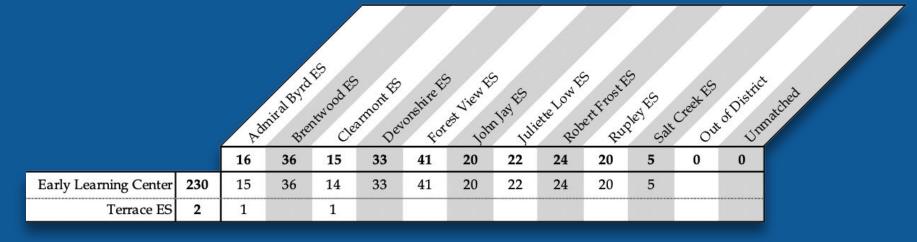

| 4.5%         |
| Rupley ES                      | 0.0%                                    | 7.1%  | 0.0%  | 71.4%    | 0.0%                                            | 21.4% | 0.0%         |
| Salt Creek ES                  | 6.9%                                    | 6.9%  | 0.0%  | 34.5%    | 0.0%                                            | 51.7% | 0.0%         |
| Grades 3-5 TDP<br>Enrollment % | 0.8%                                    | 22.8% | 2.4%  | 26.8%    | 0.4%                                            | 44.9% | 2.0%         |
| District Overall %             | 1.7%                                    | 11.5% | 4.0%  | 42.2%    | 0.2%                                            | 37.6% | 3.0%         |



# PROGRAMMING: CURRENT STATUS (Early Learning)

WHERE PK STUDENTS LIVE





# SCHOOL ENROLLMENT & DEMOGRAPHICS: TARGETS

- Minimum of 300 students per elementary school to achieve equitable programming and sustainability
- Each school's average should be within +/- 15 percentage points of the district's average for each demographic group

#### **SCHOOL ENROLLMENT: CURRENT STATUS**

| 2021-22 Elementary Enrollment<br>Target: 300 minimum total enrollment |    |    |    |    |    |    |                   |                           |
|-----------------------------------------------------------------------|----|----|----|----|----|----|-------------------|---------------------------|
| Elementary School                                                     | KG | 1  | 2  | 3  | 4  | 5  | Total<br>Enrolled | + / - District<br>Average |
| Ridge ES