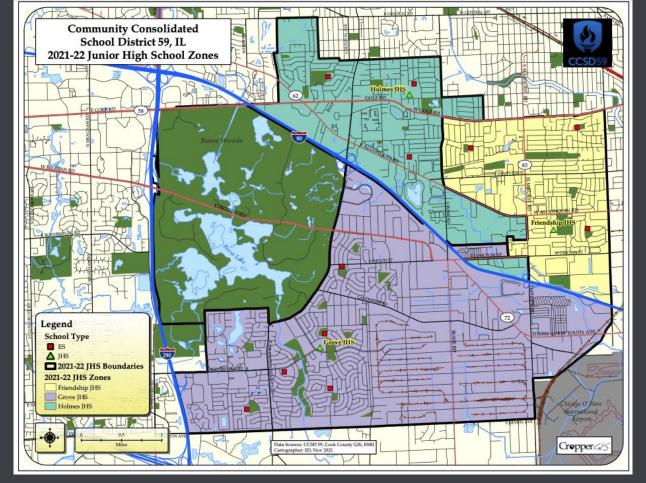

| 2021-22 Junior High Enrollment |     |                           |     |     |      |  |
|--------------------------------|-----|---------------------------|-----|-----|------|--|
| Junior High<br>School          | 06  | + / - District<br>Average |     |     |      |  |
| Holmes JHS                     | 122 | 158                       | 172 | 452 | -199 |  |
| Friendship JHS                 | 194 | 202                       | 222 | 618 | -33  |  |
| District Average               | 193 | 218                       | 240 | 651 | -    |  |
| Grove JHS                      | 263 | 293                       | 327 | 883 | +232 |  |

| 2021-22 Junior High Race/Ethnicity Demographics |                                           |       |       |          |                                                    |       |                  |  |  |  |
|-------------------------------------------------|-------------------------------------------|-------|-------|----------|----------------------------------------------------|-------|------------------|--|--|--|
| Junior High<br>School                           | American<br>Indian /<br>Alaskan<br>Native | Asian | Black | Hispanic | Native<br>Hawaiian or<br>Other Pacific<br>Islander | White | Multi-<br>Racial |  |  |  |
| Friendship JHS                                  | 2%                                        | 17%   | 5%    | 32%      | 0%                                                 | 41%   | 2%               |  |  |  |
| Grove JHS                                       | 1%                                        | 4%    | 2%    | 52%      | 0%                                                 | 40%   | 2%               |  |  |  |
| Holmes JHS                                      | 4%                                        | 13%   | 6%    | 46%      | 0%                                                 | 30%   | 2%               |  |  |  |
| District                                        | District 2% 12% 4% 41% 0% 39% 3%          |       |       |          |                                                    |       |                  |  |  |  |