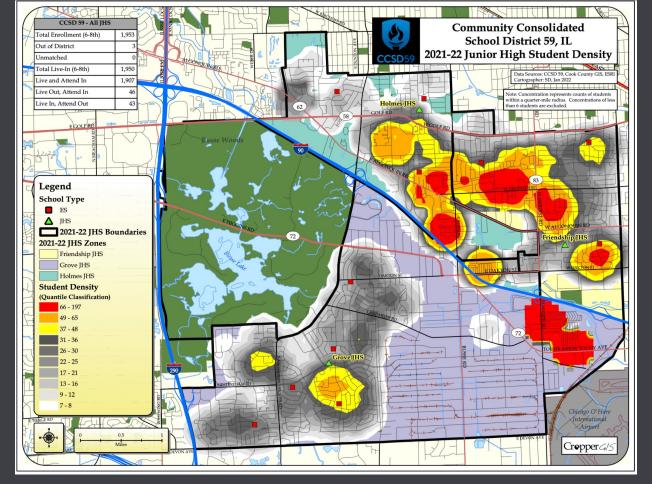

| 2021-22 Junior High<br>Spring 2022 Math |               |           |  |  |  |
|-----------------------------------------|---------------|-----------|--|--|--|
| Junior High<br>School                   | 80%<br>Target | + / - D59 |  |  |  |
| Holmes JHS                              | 58%           | -5        |  |  |  |
| Grove JHS                               | 61%           | -2        |  |  |  |
| District                                | 63%           | -         |  |  |  |
| Friendship JHS                          | 71%           | +8        |  |  |  |

| 2021-22 Junior High<br>Spring 2022 Reading |           |    |  |  |  |  |
|--------------------------------------------|-----------|----|--|--|--|--|
| Junior High<br>School                      | + / - D59 |    |  |  |  |  |
| Grove JHS                                  | 65%       | -4 |  |  |  |  |
| District                                   | 69%       | -  |  |  |  |  |
| Holmes JHS                                 | 69%       | 0  |  |  |  |  |
| Friendship JHS                             | 76%       | +7 |  |  |  |  |

| 2021-22 Junior High Enrollment |     |                           |     |     |      |  |
|--------------------------------|-----|---------------------------|-----|-----|------|--|
| Junior High<br>School          | 06  | + / - District<br>Average |     |     |      |  |
| Holmes JHS                     | 122 | 158                       | 172 | 452 | -199 |  |
| Friendship JHS                 | 194 | 202                       | 222 | 618 | -33  |  |
| District Average               | 193 | 218                       | 240 | 651 | -    |  |
| Grove JHS                      | 263 | 293                       | 327 | 883 | +232 |  |