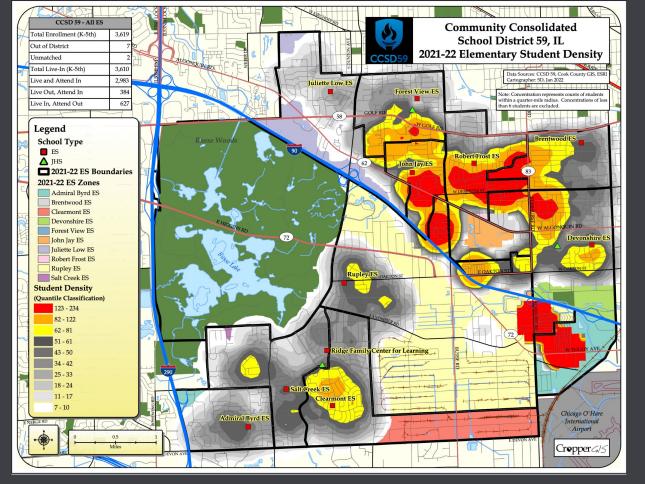

#### STUDENT OUTCOMES: CURRENT STATUS (80% KPI)

| 2021-22 Elementary<br>Spring 2022 Math |               |           |  |  |  |
|----------------------------------------|---------------|-----------|--|--|--|
| Elementary<br>School                   | 80%<br>Target | + / - D59 |  |  |  |
| Rupley ES                              | 48%           | -16       |  |  |  |
| Admiral Byrd ES                        | 51%           | -13       |  |  |  |
| Juliette Low ES                        | 56%           | -8        |  |  |  |
| John Jay ES                            | 56%           | -8        |  |  |  |
| Salt Creek ES                          | 56%           | -8        |  |  |  |
| District                               | 64%           |           |  |  |  |
| Robert Frost ES                        | 66%           | +2        |  |  |  |
| Brentwood ES                           | 66%           | +2        |  |  |  |
| Devonshire ES                          | 68%           | +4        |  |  |  |
| Clearmont ES                           | 73%           | +9        |  |  |  |
| Forest View ES                         | 78%           | +14       |  |  |  |
| Ridge ES                               | 87%           | +23       |  |  |  |

| 2021-22 Elementary<br>Spring 2022 Reading |               |           |  |  |  |  |
|-------------------------------------------|---------------|-----------|--|--|--|--|
| Elementary<br>School                      | 80%<br>Target | + / - D59 |  |  |  |  |
| Admiral Byrd ES                           | 52%           | -13       |  |  |  |  |
| John Jay ES                               | 54%           | -11       |  |  |  |  |
| Rupley ES                                 | 55%           | -10       |  |  |  |  |
| Juliette Low ES                           | 58%           | -7        |  |  |  |  |
| Salt Creek ES                             | 60%           | -5        |  |  |  |  |
| Robert Frost ES                           | 64%           | -1        |  |  |  |  |
| District                                  | 65%           | -         |  |  |  |  |
| Brentwood ES                              | 65%           | 0         |  |  |  |  |
| Clearmont ES                              | 72%           | +7        |  |  |  |  |
| Devonshire ES                             | 72%           | +7        |  |  |  |  |
| Forest View ES                            | 81%           | +16       |  |  |  |  |
| Ridge ES                                  | 89%           | +24       |  |  |  |  |

#### **SCHOOL ENROLLMENT: CURRENT STATUS**

| 2021-22 Elementary Enrollment<br>Target: 300 minimum total enrollment |    |    |    |    |    |    |                   |                           |
|-----------------------------------------------------------------------|----|----|----|----|----|----|-------------------|---------------------------|
| Elementary School                                                     | KG | 1  | 2  | 3  | 4  | 5  | Total<br>Enrolled | + / - District<br>Average |
| Ridge ES                                                              | 47 | 44 | 39 | 41 | 41 | 38 | 250               | -79                       |
| Robert Frost ES                                                       | 46 | 41 | 49 | 53 | 44 | 43 | 276               | -53                       |
| Juliette Low ES                                                       | 40 | 49 | 38 | 49 | 37 | 68 | 281               | -48                       |
| Forest View ES                                                        | 42 | 61 | 43 | 40 | 54 | 47 | 287               | -42                       |
| John Jay ES                                                           | 48 | 56 | 50 | 45 | 46 | 51 | 296               | -33                       |
| Admiral Byrd ES                                                       | 45 | 55 | 51 | 50 | 60 | 56 | 317               | -12                       |
| Rupley ES                                                             | 48 | 53 | 50 | 56 | 54 | 59 | 320               | -9                        |
| District Average                                                      | 51 | 58 | 53 | 55 | 56 | 57 | 329               | -                         |
| Devonshire ES                                                         | 41 | 52 | 51 | 57 | 65 | 68 | 334               | +5                        |
| Clearmont ES                                                          | 59 | 82 | 74 | 59 | 82 | 50 | 406               | +77                       |
| Salt Creek ES                                                         | 74 | 69 | 66 | 77 | 63 | 74 | 423               | +94                       |
| Brentwood ES                                                          | 72 | 75 | 69 | 73 | 68 | 72 | 429               | +100                      |