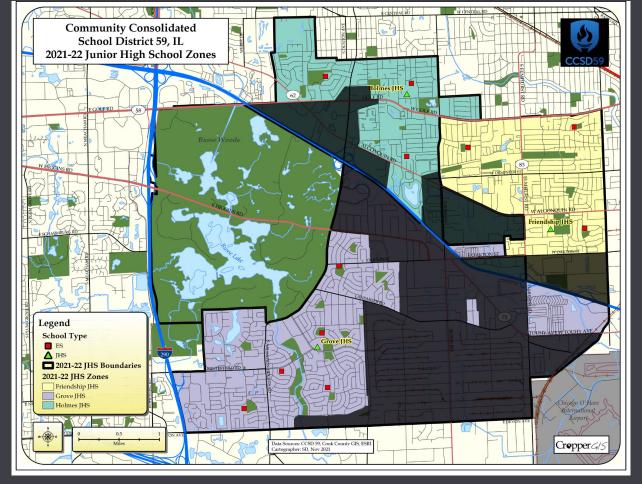

| 2021-22 Junior High Enrollment |     |                           |     |     |      |  |
|--------------------------------|-----|---------------------------|-----|-----|------|--|
| Junior High<br>School          | 06  | + / - District<br>Average |     |     |      |  |
| Holmes JHS                     | 122 | 158                       | 172 | 452 | -199 |  |
| Friendship JHS                 | 194 | 202                       | 222 | 618 | -33  |  |
| District Average               | 193 | 218                       | 240 | 651 | -    |  |
| Grove JHS                      | 263 | 293                       | 327 | 883 | +232 |  |

| 2021-22 Junior High Race/Ethnicity Demographics |                                           |       |       |          |                                                    |       |                  |  |  |  |
|-------------------------------------------------|-------------------------------------------|-------|-------|----------|----------------------------------------------------|-------|------------------|--|--|--|
| Junior High<br>School                           | American<br>Indian /<br>Alaskan<br>Native | Asian | Black | Hispanic | Native<br>Hawaiian or<br>Other Pacific<br>Islander | White | Multi-<br>Racial |  |  |  |
| Friendship JHS                                  | 2%                                        | 17%   | 5%    | 32%      | 0%                                                 | 41%   | 2%               |  |  |  |
| Grove JHS                                       | 1%                                        | 4%    | 2%    | 52%      | 0%                                                 | 40%   | 2%               |  |  |  |
| Holmes JHS                                      | 4%                                        | 13%   | 6%    | 46%      | 0%                                                 | 30%   | 2%               |  |  |  |
| District                                        | District 2% 12% 4% 41% 0% 39% 3%          |       |       |          |                                                    |       |                  |  |  |  |