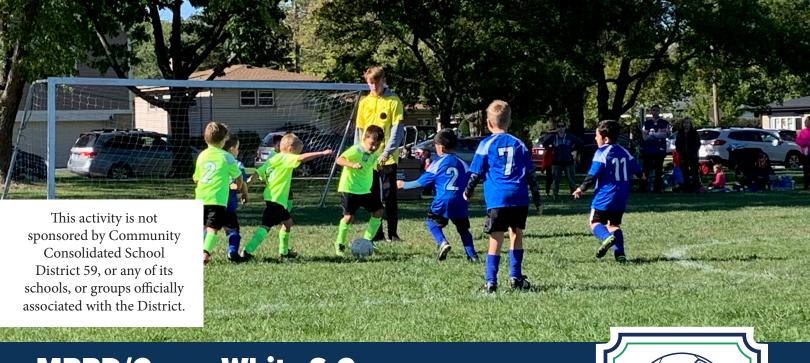

#### **Registration Deadline March 8**

The Mt. Prospect Park District prides itself on giving children a safe, social and FUN soccer experience! We want our players to thrive in a positive coaching environment as we work to continually meet and exceed the quality of our program.

We are proud to partner with the Green White Soccer Club in offering our youth recreational league. The league is divided into divisions by grade and teams are formed per neighborhood and school zones. Friend requests can be made but are NOT guaranteed.

Weekday practices begin in early April and the game schedule runs from late April through early to mid-June. Girls play on Saturday - boys on Sunday. The uniform cost is included in your league fee. Grades 5-8 may play other local park districts.