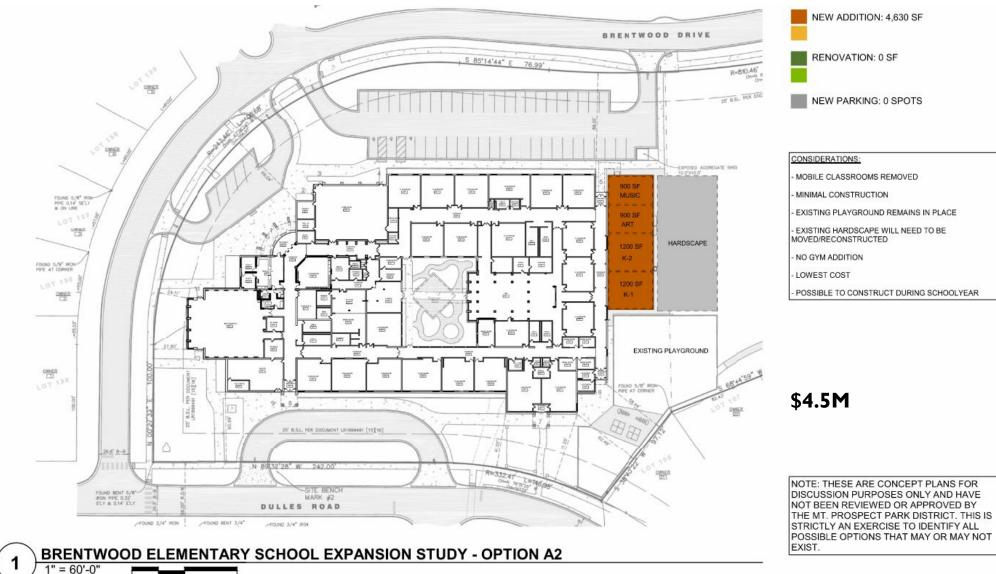

| 3 148                         | x 1.10                                 | x 1.12                                                                                                          | x 1.23                                 |  |  |
| Total Gross Square Footage                                           | 54,148 SF                     | 4,630 SF                               | 13,100 SF                                                                                                       | 14,500 SF                              |  |  |

Community Consolidated School District 59 Brentwood Elementary School Study Draft: October 23, 2023



#### BRENTWOOD EXPANSION DRAFT 10-23-23 OPTION - AI





Ô.

45'

90'

#### BRENTWOOD EXPANSION DRAFT 10-23-23 OPTION - A2





1" = 60'-0"

45'

90'

#### BRENTWOOD EXPANSION DRAFT 10-23-23

#### OPTION - BI



**BRENTWOOD ELEMENTARY SCHOOL EXPANSION STUDY - OPTION B1** 



NEW ADDITION: 13,100 SF

NEW PARKING: 12 SPOTS TOTAL PARKING: 63 SPOTS

**RENOVATION: 765 SF** 

- PARKING LOT ENTRY NEEDS TO BE REWORKED AROUND NEW GYM

#### \$10.5M

NOTE: THESE ARE CONCEPT PLANS FOR DISCUSSION PURPOSES ONLY AND HAVE NOT BEEN REVIEWED OR APPROVED BY THE MT. PROSPECT PARK DISTRICT. THIS IS STRICTLY AN EXERCISE TO IDENTIFY ALL POSSIBLE OPTIONS THAT MAY OR MAY NOT EXIST. Wold COMMUNITY CONSOLIDATED SCHOOL DISTRICT 59

1.20

CINER

27. AU

[11] [11]

10.00

8.S.C.

FOUND BENT 3/4" RON PIPE 0.32" N'LY & 0.12" E'LY

0

45'

FOUND 5/4" IRON PIPE 0.21" N'LY &

90'

**BRENTWOOD ELEMENTARY SCHOOL EXPANSION STUDY - OPTION B2** 

120