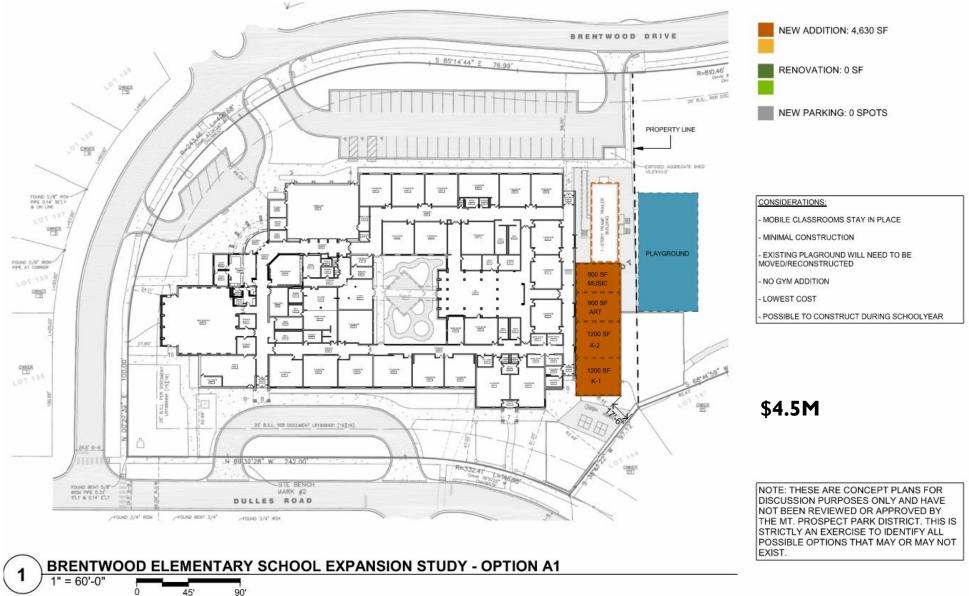

|  |  |
| Net/Gross Factor                                                     | 3 148                         | x 1.10                                 | x 1.12                                                                                                          | x 1.23                                 |  |  |
| Total Gross Square Footage                                           | 54,148 SF                     | 4,630 SF                               | 13,100 SF                                                                                                       | 14,500 SF                              |  |  |

Community Consolidated School District 59 Brentwood Elementary School Study Draft: October 23, 2023



#### BRENTWOOD EXPANSION DRAFT 10-23-23 OPTION - AI





Ô.

45'

90'

#### BRENTWOOD EXPANSION DRAFT 10-23-23 OPTION - A2





1" = 60'-0"

45'

90'

#### BRENTWOOD EXPANSION DRAFT 10-23-23

#### OPTION - BI



**BRENTWOOD ELEMENTARY SCHOOL EXPANSION STUDY - OPTION B1** 



NEW ADDITION: 13,100 SF

NEW PARKING: 12 SPOTS TOTAL PARKING: 63 SPOTS

**RENOVATION: 765 SF** 

- PARKING LOT ENTRY NEEDS TO BE REWORKED AROUND NEW GYM

#### \$10.5M

NOTE: THESE ARE CONCEPT PLANS FOR DISCUSSION PURPOSES ONLY AND HAVE NOT BEEN REVIEWED OR APPROVED BY THE MT. PROSPECT PARK DISTRICT. THIS IS STRICTLY AN EXERCISE TO IDENTIFY ALL POSSIBLE OPTIONS THAT MAY OR MAY NOT EXIST. Wold COMMUNITY CONSOLIDATED SCHOOL DISTRICT 59

1.20

CINER

27. AU

[11] [11]

10.00

8.S.C.

FOUND BENT 3/4" RON PIPE 0.32" N'LY & 0.12" E'LY

0

45'

FOUND 5/4" IRON PIPE 0.21" N'LY &