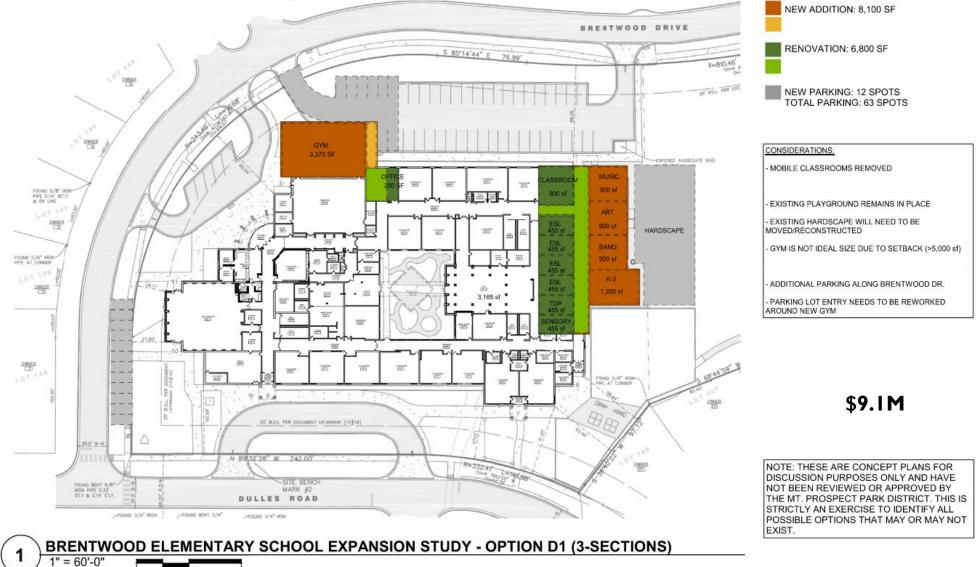

IRES DEMO & RENO AT FIRST FLOOR DISPLACE MOBILE CLASSROOMS EXISTING PLAGROUND NEEDS TO BE RELOCATED GYM IS NOT IDEAL SIZE DUE TO SETBACK (>5,000 sf) FITS WITHIN PROPERTY LINE ADDITIONAL PARKING ALONG BRENTWOOD DR. PARKING LOT ENTRY NEEDS TO BE REWORKED AROUND NEW GYM ADDS KITCHEN & SERVERY EXPANDS LRC FUTURE READY

#### \$22.4M

NOTE: THESE ARE CONCEPT PLANS FOR DISCUSSION PURPOSES ONLY AND HAVE NOT BEEN REVIEWED OR APPROVED BY THE MT. PROSPECT PARK DISTRICT. THIS IS STRICTLY AN EXERCISE TO IDENTIFY ALL POSSIBLE OPTIONS THAT MAY OR MAY NOT EXIST.



### BRENTWOOD EXPANSION DRAFT 10-23-23 OPTION - CI





#### BRENTWOOD EXPANSION DRAFT 10-23-23 OPTION - C2





# BRENTWOOD EXPANSION DRAFT 10-23-23

**OPTION - C3** 





90'

#### BRENTWOOD EXPANSION DRAFT 10-23-23 OPTION - D1 (3-SECTIONS)





#### BRENTWOOD EXPANSION DRAFT 10-23-23 OPTION - E1 (3-SECTIONS)





#### BRENTWOOD EXPANSION PLANS DRAFT 10-23-23 - SUMMARY COMPARISON

|                                                                        | EXISTING                                  | OPTI                                                                                                                                                          | ON A                                                                                       | OPT                                                                                                                                                           | ION B