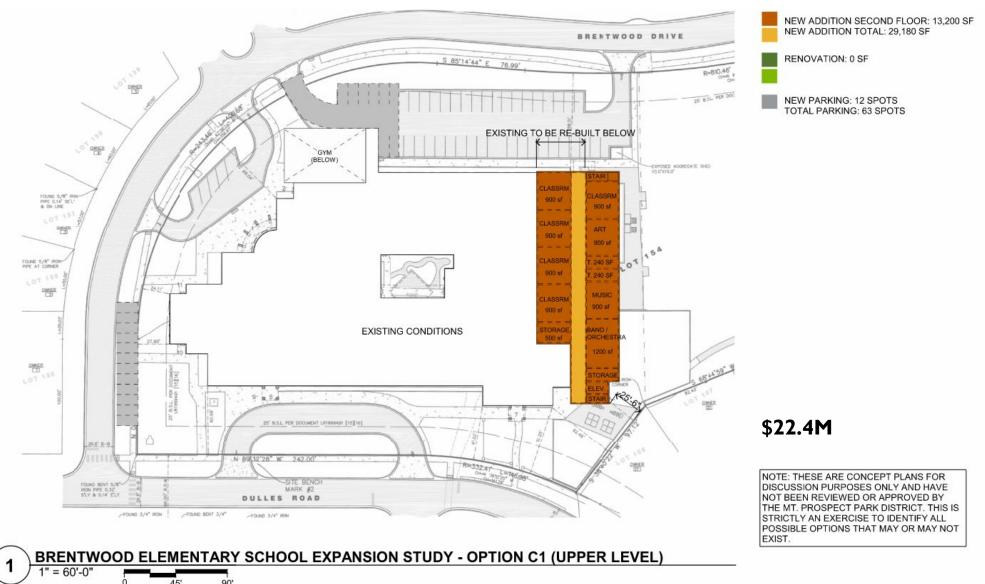

#### **BRENTWOOD EXPANSION DRAFT 10-23-23 OPTION - CI**

**BRENTWOOD ELEMENTARY SCHOOL EXPANSION STUDY - OPTION C1 MAIN LEVEL** 

NEW ADDITION FIRST FLOOR: 15,230 SF

RENOVATION FIRST FLOOR: 3,310 SF

NEW PARKING: 12 SPOTS TOTAL PARKING: 63 SPOTS

NOTE: NET ADD FOR OVERALL BUILING FOOTPRINT: 23,725 SF

- 2 STORY WILL BE DIFFICULT & EXPENSIVE TO BUILD REQUIRES DEMO & RENO AT FIRST FLOOR DISPLACE MOBILE CLASSROOMS EXISTING PLAGROUND NEEDS TO BE RELOCATED GYM IS NOT IDEAL SIZE DUE TO SETBACK (>5,000 sf) FITS WITHIN PROPERTY LINE ADDITIONAL PARKING ALONG BRENTWOOD DR. PARKING LOT ENTRY NEEDS TO BE REWORKED AROUND NEW GYM ADDS KITCHEN & SERVERY EXPANDS LRC FUTURE READY

#### \$22.4M

NOTE: THESE ARE CONCEPT PLANS FOR DISCUSSION PURPOSES ONLY AND HAVE NOT BEEN REVIEWED OR APPROVED BY THE MT. PROSPECT PARK DISTRICT. THIS IS STRICTLY AN EXERCISE TO IDENTIFY ALL POSSIBLE OPTIONS THAT MAY OR MAY NOT EXIST.