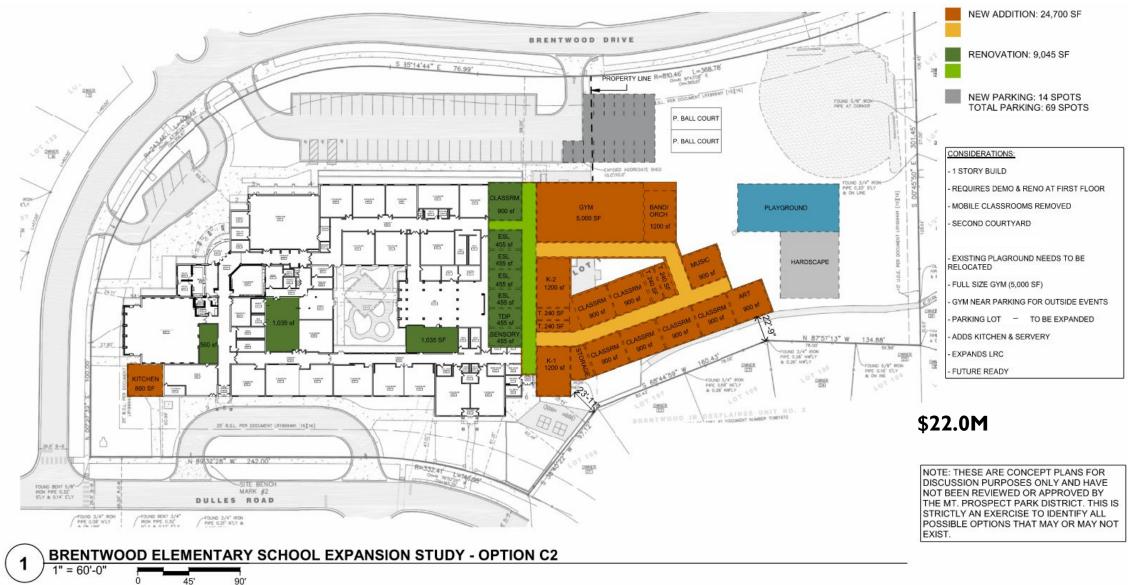

#### BRENTWOOD EXPANSION DRAFT 10-23-23 OPTION - C2

#### BRENTWOOD EXPANSION PLANS DRAFT 10-23-23 - SUMMARY COMPARISON

|                                                                        | EXISTING                                  | OPTI                                                                                                                                                          | ON A                                                                                       | OPT                                                                                                                                                           | ION B                                                                                                                                                                                                |                                                                                                                                                                       | OPTION C                                                               |                                                                                                                                                      | OPTION D                                                                                              | OPTION E                                                                                              |
|------------------------------------------------------------------------|-------------------------------------------|---------------------------------------------------------------------------------------------------------------------------------------------------------------|--------------------------------------------------------------------------------------------|---------------------------------------------------------------------------------------------------------------------------------------------------------------|------------------------------------------------------------------------------------------------------------------------------------------------------------------------------------------------------|-----------------------------------------------------------------------------------------------------------------------------------------------------------------------|------------------------------------------------------------------------|------------------------------------------------------------------------------------------------------------------------------------------------------|-------------------------------------------------------------------------------------------------------|-------------------------------------------------------------------------------------------------------|
|                                                                        |                                           |                                                                                                                                                               |                                                                                            |                                                                                                                                                               |                                                                                                                                                                                                      |                                                                                                                                                                       |                                                                        |                                                                                                                                                      |                                                                                                       |                                                                                                       |
|                                                                        | EXIST. PLAN                               | A1                                                                                                                                                            | A2                                                                                         | B1                                                                                                                                                            | B2                                                                                                                                                                                                   | C1                                                                                                                                                                    | C2                                                                     | C3                                                                                                                                                   | D1                                                                                                    | E1                                                                                                    |
| Option Criteria:                                                       | Existing space program<br>and utilization | Provide additional space<br>program areas to satisfy<br>immediate CRITICAL<br>NEEDS to remove<br>mobile classrooms and<br>accommodate displaced<br>classrooms | program areas to satisfy<br>immediate CRITICAL<br>NEEDS to remove<br>mobile classrooms and | program areas to                                                                                                                                              | Provide additional space<br>program areas to<br>address PRIORITY NEEDS<br>and support current<br>instructional methods.<br>Includes new gym,<br>band/orchestra room<br>and student support<br>spaces | program areas to                                                                                                                                                      | Provide additional space                                               | Provide additional space<br>program areas for<br>FUTURE-READY<br>LEARNING environment.<br>Incluse priority list, plus<br>kitchen and enhanced<br>LRC | Provides space program<br>areas to address<br>PRIORITY NEEDS with a 3<br>section grade level<br>model | Provides space program<br>areas for FUTURE-REAI<br>LEARNING with a 3-<br>section grade level<br>model |
| Programming Notes                                                      |                                           | CRITICAL NEEDS ONLY                                                                                                                                           | CRITICAL NEEDS ONLY                                                                        | PRIORITY NEEDS<br>GYM SIZE NOT IDEAL                                                                                                                          | PRIORITY NEEDS<br>GYM SIZE NOT IDEAL                                                                                                                                                                 | FUTURE-READY<br>GYM SIZE NOT IDEAL                                                                                                                                    | FUTURE-READY                                                           | FUTURE-READY                                                                                                                                         | PRIORITY NEEDS GYM<br>SIZE NOT IDEAL                                                                  | FUTURE-READY                                                                                          |
| New Addition SF<br>Renovation SF                                       | (2)                                       | 4,630 SF<br>0 SF                                                                                                                                              | 4,630 SF<br>0 SF                                                                           | 13,100 SF                                                                                                                                                     | 14,300 SF                                                                                                                                                                                            | 29,180 SF                                                                                                                                                             | 24,700 SF                                                              | 21,350 SF<br>9,045 SF                                                                                                                                | 8,100 SF                                                                                              | 13,980 SF                                                                                             |
| Project Budget                                                         | Lon .                                     | \$4.5M                                                                                                                                                        | \$4.5M                                                                                     | 765 SF<br>\$10.5M                                                                                                                                             | 765 SF<br>\$11.2M                                                                                                                                                                                    | 3,310 SF<br>\$22.4M                                                                                                                                                   | 9,045 SF<br>\$22.0M                                                    | 9,045 SF<br>\$20.8M                                                                                                                                  | 6,800 SF<br>\$9.1M                                                                                    | 8,800 SF<br>\$14.0M                                                                                   |
| Construction Timeline<br>depends on design<br>authorization and access | 578                                       | 6 Month                                                                                                                                                       | 6 Months                                                                                   | 12 Months                                                                                                                                                     | 12 Months                                                                                                                                                                                            | 12 Months                                                                                                                                                             | 12 Months                                                              | 12 Months                                                                                                                                            | 6 Months                                                                                              | 12 Months                                                                                             |
| Existing Playground                                                    | (#):                                      | Relocated                                                                                                                                                     | No work                                                                                    | Relocated                                                                                                                                                     | No work                                                                                                                                                                                              | Relocated                                                                                                                                                             | Relocated                                                              | Relocated                                                                                                                                            | No work                                                                                               | Relocated                                                                                             |
| Parking                                                                | 53 spaces existing                        | None added                                                                                                                                                    | None added                                                                                 | (12) spaces added,<br>includes on-street<br>spaces                                                                                                            | (12) spaces added,<br>includes on-street<br>spaces                                                                                                                                                   | (12) spaces added,<br>includes on-street<br>spaces                                                                                                                    | (14) off-street spaces<br>added                                        | (14) off-street spaces<br>added                                                                                                                      | (12) spaces added,<br>includes on-street<br>spaces                                                    | (14) off-street spaces<br>added                                                                       |
| Building Construction                                                  | One-story                                 | One-story addtiions                                                                                                                                           | One-story addition                                                                         | One-story addition                                                                                                                                            | One-story addition                                                                                                                                                                                   | Two-story addition<br>with partial demo                                                                                                                               | One-story addition                                                     | One-story addition                                                                                                                                   | One-story addition                                                                                    | One-story addition                                                                                    |
| Park District Property                                                 | Partial IGA                               | IGA for outdoor play<br>areas                                                                                                                                 | IGA for outdoor play<br>areas                                                              | IGA for outdoor play<br>areas                                                                                                                                 | Land purchase                                                                                                                                                                                        | IGA for outdoor play<br>areas                                                                                                                                         | Land purchase                                                          | Land purchase                                                                                                                                        | IGA for outdoor play<br>areas                                                                         | Land purchase                                                                                         |
| Construction Phasing                                                   |                                           | Mobile remains during<br>Construction                                                                                                                         | Mobile removed for<br>Construction                                                         | Mobile removed for<br>construction<br>Courtyard construction<br>difficult and disruptive<br>Multiple additions<br>(1) classroom displaced<br>for Gym addition | Mobile removed for<br>construction<br>Courtyard construction<br>difficult and disruptive<br>Multiple additions<br>(1) classroom displaced<br>for Gym addition                                        | Mobile removed for<br>construction<br>Two-story addition<br>disruptive to remaining<br>areas<br>Multiple additions<br>(5) classrooms displaced<br>during construction | Mobile removed for<br>construction<br>Interior classroom<br>renovation | Mobile removed for<br>construction<br>Interior classroom<br>renovation                                                                               | Mobile removed for<br>construction<br>Multiple Addtitions<br>Interior classroom<br>renovation         | Mobile removed for<br>construction<br>Interior classroom<br>renovation                                |