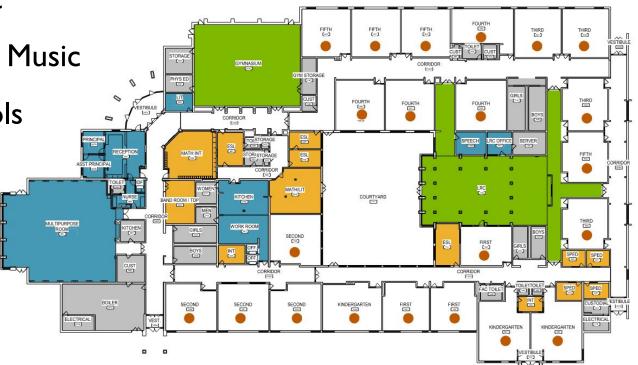

## BRENTWOOD STUDY FINDINGS PHYSICAL ASSESSMENT

#### Team assessed

- structure
- stormwater
- zoning variance process
- site, parking
- mechanical and electrical
- space needs and sizes