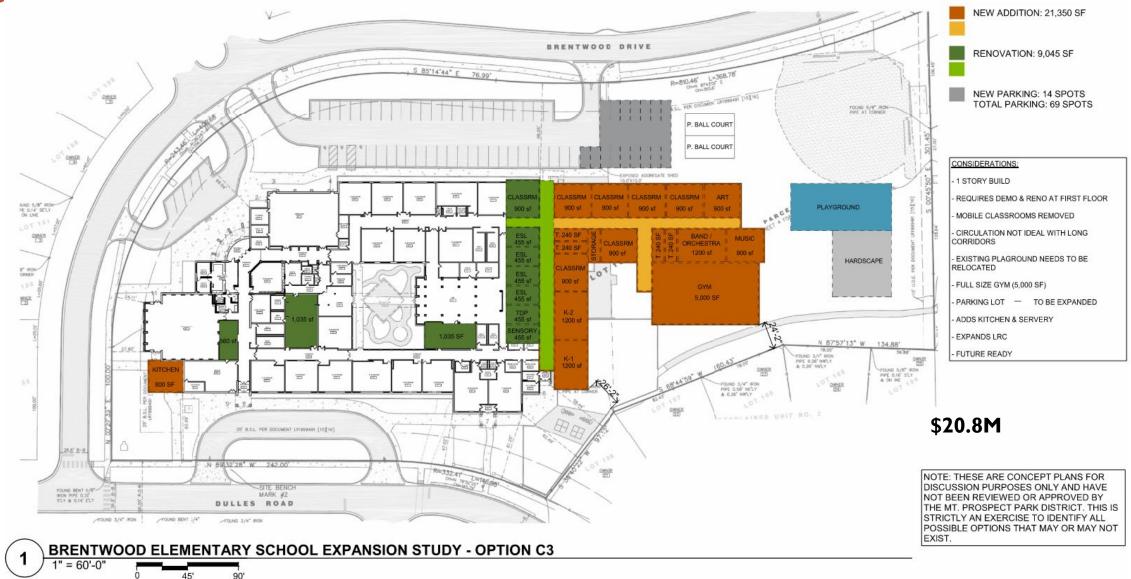

# BRENTWOOD EXPANSION DRAFT 10-23-23

**OPTION - C3** 

90'

#### BRENTWOOD EXPANSION PLANS DRAFT 10-23-23 - SUMMARY COMPARISON

|                                                                        | EXISTING                                  | OPTI                                                                                                                                                          | ON A                                                                                       | OPT                                                                                                                                                           | ION B                                                                                                                                                                                                |                                                                                                                                                                       | OPTION C                                                               |                                                                                                                                                      | OPTION D                                                                                              | OPTION E                                                                                              |
|------------------------------------------------------------------------|-------------------------------------------|---------------------------------------------------------------------------------------------------------------------------------------------------------------|--------------------------------------------------------------------------------------------|---------------------------------------------------------------------------------------------------------------------------------------------------------------|------------------------------------------------------------------------------------------------------------------------------------------------------------------------------------------------------|-----------------------------------------------------------------------------------------------------------------------------------------------------------------------|------------------------------------------------------------------------|------------------------------------------------------------------------------------------------------------------------------------------------------|-------------------------------------------------------------------------------------------------------|-------------------------------------------------------------------------------------------------------|
|                                                                        |                                           |                                                                                                                                                               |                                                                                            |                                                                                                                                                               |                                                                                                                                                                                                      |                                                                                                                                                                       |                                                                        |                                                                                                                                                      |                                                                                                       |                                                                                                       |
|                                                                        | EXIST. PLAN                               | A1                                                                                                                                                            | A2                                                                                         | B1                                                                                                                                                            | B2                                                                                                                                                                                                   | C1                                                                                                                                                                    | C2                                                                     | C3                                                                                                                                                   | D1                                                                                                    | E1                                                                                                    |
| Option Criteria:                                                       | Existing space program<br>and utilization | Provide additional space<br>program areas to satisfy<br>immediate CRITICAL<br>NEEDS to remove<br>mobile classrooms and<br>accommodate displaced<br>classrooms | program areas to satisfy<br>immediate CRITICAL<br>NEEDS to remove<br>mobile classrooms and | program areas to                                                                                                                                              | Provide additional space<br>program areas to<br>address PRIORITY NEEDS<br>and support current<br>instructional methods.<br>Includes new gym,<br>band/orchestra room<br>and student support<br>spaces | program areas to                                                                                                                                                      | Provide additional space                                               | Provide additional space<br>program areas for<br>FUTURE-READY<br>LEARNING environment.<br>Incluse priority list, plus<br>kitchen and enhanced<br>LRC | Provides space program<br>areas to address<br>PRIORITY NEEDS with a 3<br>section grade level<br>model | Provides space program<br>areas for FUTURE-REAI<br>LEARNING with a 3-<br>section grade level<br>model |
| Programming Notes                                                      |                                           | CRITICAL NEEDS ONLY                                                                                                                                           | CRITICAL NEEDS ONLY                                                                        | PRIORITY NEEDS<br>GYM SIZE NOT IDEAL                                                                                                                          | PRIORITY NEEDS<br>GYM SIZE NOT IDEAL                                                                                                                                                                 | FUTURE-READY<br>GYM SIZE NOT IDEAL                                                                                                                                    | FUTURE-READY                                                           | FUTURE-READY                                                                                                                                         | PRIORITY NEEDS GYM<br>SIZE NOT IDEAL                                                                  | FUTURE-READY                                                                                          |
| New Addition SF<br>Renovation SF                                       | (2)                                       | 4,630 SF<br>0 SF                                                                                                                                              | 4,630 SF<br>0 SF                                                                           | 13,100 SF                                                                                                                                                     | 14,300 SF                                                                                                                                                                                            | 29,180 SF                                                                                                                                                             | 24,700 SF                                                              | 21,350 SF<br>9,045 SF                                                                                                                                | 8,100 SF                                                                                              | 13,980 SF                                                                                             |
| Project Budget                                                         | Lon .                                     | \$4.5M                                                                                                                                                        | \$4.5M                                                                                     | 765 SF<br>\$10.5M                                                                                                                                             | 765 SF<br>\$11.2M                                                                                                                                                                                    | 3,310 SF<br>\$22.4M                                                                                                                                                   | 9,045 SF<br>\$22.0M                                                    | 9,045 SF<br>\$20.8M                                                                                                                                  | 6,800 SF<br>\$9.1M                                                                                    | 8,800 SF<br>\$14.0M                                                                                   |
| Construction Timeline<br>depends on design<br>authorization and access | 578                                       | 6 Month                                                                                                                                                       | 6 Months                                                                                   | 12 Months                                                                                                                                                     | 12 Months                                                                                                                                                                                            | 12 Months                                                                                                                                                             | 12 Months                                                              | 12 Months                                                                                                                                            | 6 Months                                                                                              | 12 Months                                                                                             |
| Existing Playground                                                    | (#):                                      | Relocated                                                                                                                                                     | No work                                                                                    | Relocated                                                                                                                                                     | No work                                                                                                                                                                                              | Relocated                                                                                                                                                             | Relocated                                                              | Relocated                                                                                                                                            | No work                                                                                               | Relocated                                                                                             |
| Parking                                                                | 53 spaces existing                        | None added                                                                                                                                                    | None added                                                                                 | (12) spaces added,<br>includes on-street<br>spaces                                                                                                            | (12) spaces added,<br>includes on-street<br>spaces                                                                                                                                                   | (12) spaces added,<br>includes on-street<br>spaces                                                                                                                    | (14) off-street spaces<br>added                                        | (14) off-street spaces<br>added                                                                                                                      | (12) spaces added,<br>includes on-street<br>spaces                                                    | (14) off-street spaces<br>added                                                                       |
| Building Construction                                                  | One-story                                 | One-story addtiions                                                                                                                                           | One-story addition                                                                         | One-story addition                                                                                                                                            | One-story addition                                                                                                                                                                                   | Two-story addition<br>with partial demo                                                                                                                               | One-story addition                                                     | One-story addition                                                                                                                                   | One-story addition                                                                                    | One-story addition                                                                                    |
| Park District Property                                                 | Partial IGA                               | IGA for outdoor play<br>areas                                                                                                                                 | IGA for outdoor play<br>areas                                                              | IGA for outdoor play<br>areas                                                                                                                                 | Land purchase                                                                                                                                                                                        | IGA for outdoor play<br>areas                                                                                                                                         | Land purchase                                                          | Land purchase                                                                                                                                        | IGA for outdoor play<br>areas                                                                         | Land purchase                                                                                         |
| Construction Phasing                                                   |                                           | Mobile remains during<br>Construction                                                                                                                         | Mobile removed for<br>Construction                                                         | Mobile removed for<br>construction<br>Courtyard construction<br>difficult and disruptive<br>Multiple additions<br>(1) classroom displaced<br>for Gym addition | Mobile removed for<br>construction<br>Courtyard construction<br>difficult and disruptive<br>Multiple additions<br>(1) classroom displaced<br>for Gym addition                                        | Mobile removed for<br>construction<br>Two-story addition<br>disruptive to remaining<br>areas<br>Multiple additions<br>(5) classrooms displaced<br>during construction | Mobile removed for<br>construction<br>Interior classroom<br>renovation | Mobile removed for<br>construction<br>Interior classroom<br>renovation                                                                               | Mobile removed for<br>construction<br>Multiple Addtitions<br>Interior classroom<br>renovation         | Mobile removed for<br>construction<br>Interior classroom<br>renovation                                |