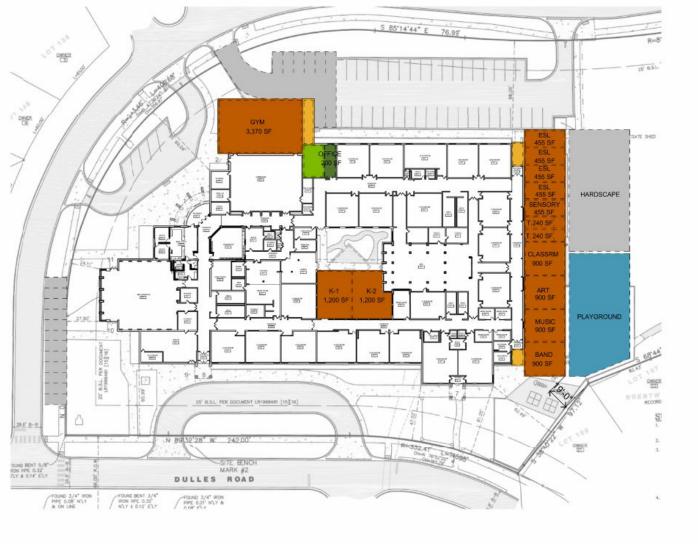

#### BRENTWOOD EXPANSION DRAFT 10-23-23

NEW ADDITION: 14,300 SF RENOVATION: 765 SF NEW PARKING: 12 SPOTS TOTAL PARKING: 63 SPOTS

**OPTION - B2** 

- KINDERGARTEN CONSTRUCTION IN COURTYARD IS DIFFICULT

- EXISTING PLAGROUND REMAINS IN PLACE

- GYM IS NOT IDEAL SIZE DUE TO SETBACK (>5,000 sf)

- REQUIRES PURCHASE OF ADJACENT PROPERTY

ADDITIONAL PARKING ALONG BRENTWOOD DR

- PARKING LOT ENTRY NEEDS TO BE REWORKED AROUND NEW GYM