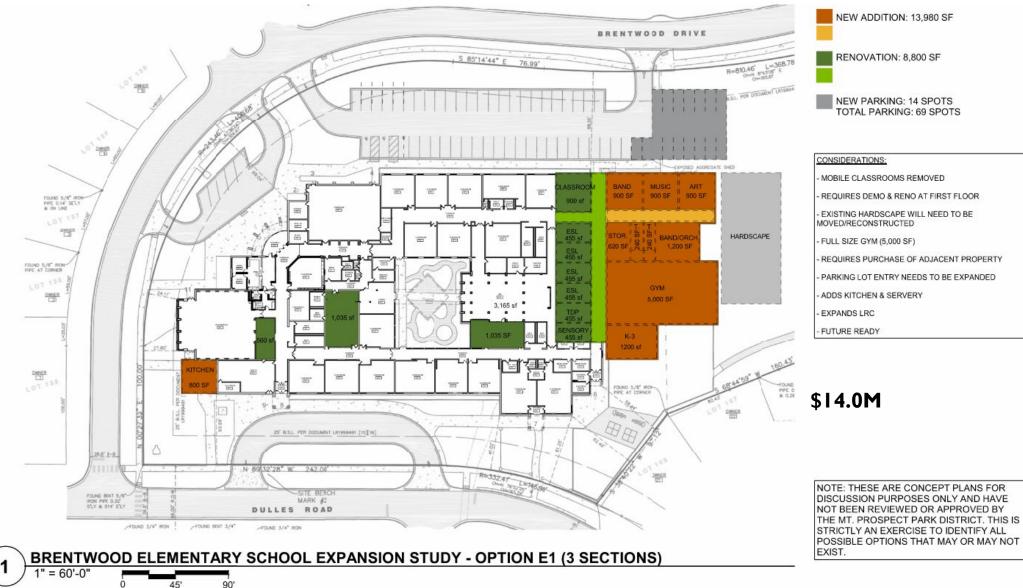

AGROUND NEEDS TO BE RELOCATED GYM IS NOT IDEAL SIZE DUE TO SETBACK (>5,000 sf) FITS WITHIN PROPERTY LINE ADDITIONAL PARKING ALONG BRENTWOOD DR. PARKING LOT ENTRY NEEDS TO BE REWORKED AROUND NEW GYM ADDS KITCHEN & SERVERY EXPANDS LRC FUTURE READY

#### \$22.4M

NOTE: THESE ARE CONCEPT PLANS FOR DISCUSSION PURPOSES ONLY AND HAVE NOT BEEN REVIEWED OR APPROVED BY THE MT. PROSPECT PARK DISTRICT. THIS IS STRICTLY AN EXERCISE TO IDENTIFY ALL POSSIBLE OPTIONS THAT MAY OR MAY NOT EXIST.



### BRENTWOOD EXPANSION DRAFT 10-23-23 OPTION - CI





#### BRENTWOOD EXPANSION DRAFT 10-23-23 OPTION - C2





# BRENTWOOD EXPANSION DRAFT 10-23-23

**OPTION - C3** 





90'

#### BRENTWOOD EXPANSION DRAFT 10-23-23 OPTION - D1 (3-SECTIONS)





#### BRENTWOOD EXPANSION DRAFT 10-23-23 OPTION - E1 (3-SECTIONS)





#### BRENTWOOD EXPANSION PLANS DRAFT 10-23-23 - SUMMARY COMPARISON

|                                                                        | EXISTING                                  | OPTI                                                                                                                                                          | ON A                                                                                       | OPT                                                                                                                                                           | ION B