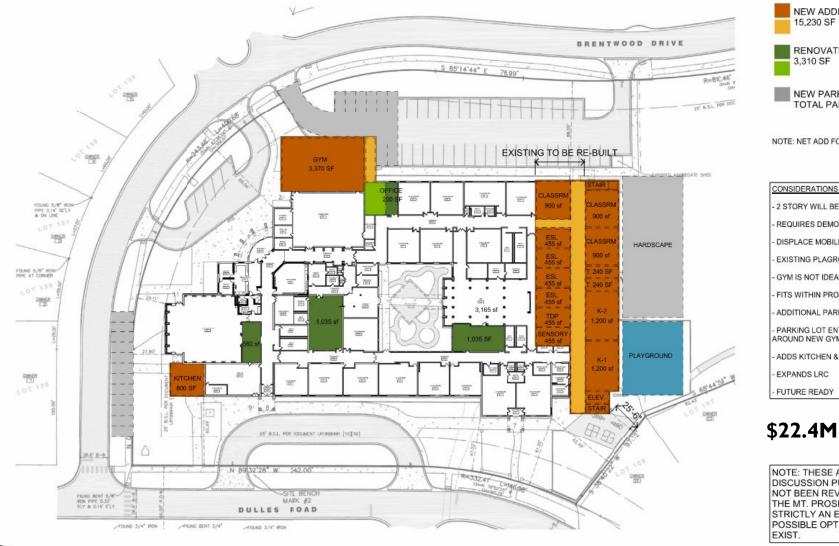

#### **BRENTWOOD EXPANSION DRAFT 10-23-23 OPTION - CI**

**BRENTWOOD ELEMENTARY SCHOOL EXPANSION STUDY - OPTION C1 MAIN LEVEL** 

NEW ADDITION FIRST FLOOR: 15,230 SF

RENOVATION FIRST FLOOR: 3,310 SF

NEW PARKING: 12 SPOTS TOTAL PARKING: 63 SPOTS

NOTE: NET ADD FOR OVERALL BUILING FOOTPRINT: 23,725 SF

- 2 STORY WILL BE DIFFICULT & EXPENSIVE TO BUILD REQUIRES DEMO & RENO AT FIRST FLOOR DISPLACE MOBILE CLASSROOMS EXISTING PLAGROUND NEEDS TO BE RELOCATED GYM IS NOT IDEAL SIZE DUE TO SETBACK (>5,000 sf) FITS WITHIN PROPERTY LINE ADDITIONAL PARKING ALONG BRENTWOOD DR. PARKING LOT ENTRY NEEDS TO BE REWORKED AROUND NEW GYM ADDS KITCHEN & SERVERY EXPANDS LRC FUTURE READY

#### \$22.4M

NOTE: THESE ARE CONCEPT PLANS FOR DISCUSSION PURPOSES ONLY AND HAVE NOT BEEN REVIEWED OR APPROVED BY THE MT. PROSPECT PARK DISTRICT. THIS IS STRICTLY AN EXERCISE TO IDENTIFY ALL POSSIBLE OPTIONS THAT MAY OR MAY NOT EXIST.