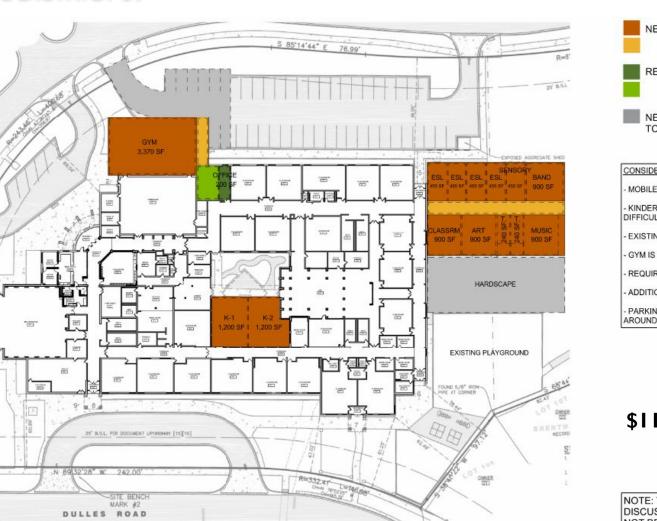

#### BRENTWOOD EXPANSION DRAFT 10-23-23

NEW ADDITION: 14,300 SF RENOVATION: 765 SF NEW PARKING: 12 SPOTS TOTAL PARKING: 63 SPOTS

**OPTION - B2** 

- KINDERGARTEN CONSTRUCTION IN COURTYARD IS DIFFICULT

- EXISTING PLAGROUND REMAINS IN PLACE

- GYM IS NOT IDEAL SIZE DUE TO SETBACK (>5,000 sf)

- REQUIRES PURCHASE OF ADJACENT PROPERTY

ADDITIONAL PARKING ALONG BRENTWOOD DR

- PARKING LOT ENTRY NEEDS TO BE REWORKED AROUND NEW GYM

#### \$11.2M

NOTE: THESE ARE CONCEPT PLANS FOR DISCUSSION PURPOSES ONLY AND HAVE NOT BEEN REVIEWED OR APPROVED BY THE MT. PROSPECT PARK DISTRICT. THIS IS STRICTLY AN EXERCISE TO IDENTIFY ALL POSSIBLE OPTIONS THAT MAY OR MAY NOT EXIST.